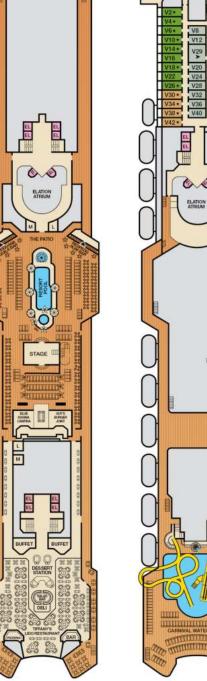

R298 €

EL

EL EL EL EL

Upper • Deck 6

Empress • Deck 7

Atlantic • Deck 8

Promenade • Deck 9

Lido • Deck 10

Verandah • Deck 11