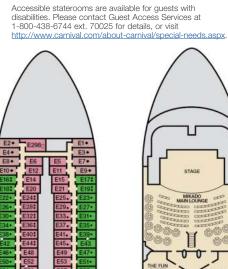

## **ACCOMMODATIONS SYMBOL LEGEND**

- ➤ King Bed does not convert to Twin Beds
- ★ 2 Twin Beds (convert to King) and Single Sofa Bed
- 2 Twin Beds (convert to King) and 1 Upper Pullman
- ♦ King Bed (does not convert to Twin Beds) and Single Sofa Bed King Bed (does not convert to Twin Beds) and 1 Upper Pullman
- 2 Twin Beds (convert to King) and 2 Upper Pullmans

M19 M25 M27 M33 M35 M41

- 2 Twin Beds (convert to King), Single Sofa Bed and 1 Upper Pullman
- † 2 Twin Beds (convert to King) and Double Sofa Bed
- ☐ King Bed, 1 Upper Pullman and Single Sofa Bed
- ◆ Stateroom with 2 Porthole Windows
- Connecting staterooms (ideal for families and groups of friends)

EL

- \* Twin beds do not convert to a King Bed
- U Unisex Wheelchair Accessible Restroom
- All accommodations are non-smoking.
- 8A 8B 8C 8D Balcony Staterooms: Beds do not convert to King when both Upper Pullmans in use.

1-800-438-6744 ext. 70025 for details, or visit

**CATEGORIES** 1A Interior Upper/Lower

- PT Porthole
- 4A 4B 4C 4D 4E 4I Interior 6A 6B 6C 6D 6E Ocean View
- 6J Scenic Ocean View
- 8A 8B 8C 8D 8E Balcony

- 8M Aft-View Extended Balcony
- Junior Suite (obstructed views)
- JS Junior Suite
- Grand Suite Extended Balcony Grand Suite
- Grand Vista Suite

Deck

Gross Tonnage: 71,909 Length: 855 Feet Beam: 103 Feet Cruising Speed: 21 Knots Guest Capacity: 2,190 (Double Occupancy) Total Staff: 900 Registry: Panama