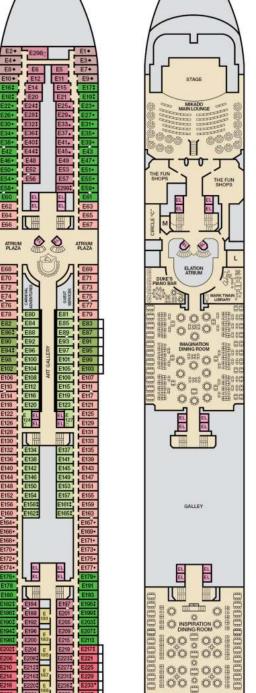

## **ACCOMMODATIONS SYMBOL LEGEND**

- ➤ King Bed does not convert to Twin Beds
- ★ 2 Twin Beds (convert to King) and Single Sofa Bed
- 2 Twin Beds (convert to King) and 1 Upper Pullman
- ♦ King Bed (does not convert to Twin Beds) and Single Sofa Bed King Bed (does not convert to Twin Beds) and 1 Upper Pullman
- 2 Twin Beds (convert to King) and 2 Upper Pullmans

M19 M25 M27 M33 M35 M41

- 2 Twin Beds (convert to King), Single Sofa Bed and 1 Upper Pullman
- † 2 Twin Beds (convert to King) and Double Sofa Bed
- ☐ King Bed, 1 Upper Pullman and Single Sofa Bed
- ◆ Stateroom with 2 Porthole Windows
- Connecting staterooms (ideal for families and groups of friends)

EL

- \* Twin beds do not convert to a King Bed
- U Unisex Wheelchair Accessible Restroom
- All accommodations are non-smoking.
- 8A 8B 8C 8D Balcony Staterooms: Beds do not convert to King when both Upper Pullmans in use.

1-800-438-6744 ext. 70025 for details, or visit

**CATEGORIES** 1A Interior Upper/Lower

- PT Porthole
- 4A 4B 4C 4D 4E 4I Interior 6A 6B 6C 6D 6E Ocean View
- 6J Scenic Ocean View
- 8A 8B 8C 8D 8E Balcony

- 8M Aft-View Extended Balcony
- Junior Suite (obstructed views)
- JS Junior Suite
- Grand Suite Extended Balcony Grand Suite
- Grand Vista Suite

Deck

Gross Tonnage: 71,909 Length: 855 Feet Beam: 103 Feet Cruising Speed: 21 Knots Guest Capacity: 2,190 (Double Occupancy) Total Staff: 900 Registry: Panama