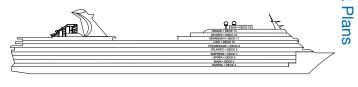

- 8M Aft-View Extended Balcony
- Junior Suite (obstructed views)
- JS Junior Suite
- Grand Suite Extended Balcony Grand Suite
- Grand Vista Suite

Deck

Gross Tonnage: 71,909 Length: 855 Feet Beam: 103 Feet Cruising Speed: 21 Knots Guest Capacity: 2,190 (Double Occupancy) Total Staff: 900 Registry: Panama

**CARNIVAL ELATION** 

0

Sun • Deck 15

Grand • Deck 14 Aft Sports • Deck 12

R741 R78 R82 R861 R901 R94 R982 R1002 R1002 R1002 R1141 R1181 R122 R128 R130 R134 R138 R134 R138 R134 R138 R134 R138 R142 R150 R150

R298 €

EL

EL EL EL EL

Upper • Deck 6

Empress • Deck 7

Atlantic • Deck 8

Promenade • Deck 9

Lido • Deck 10

Verandah • Deck 11