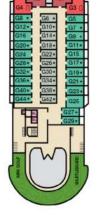

**CARNIVAL ELATION** 

0

Sun • Deck 15

Grand • Deck 14 Aft Sports • Deck 12

R741 R78 R82 R861 R901 R94 R982 R1002 R1002 R1002 R1141 R1181 R122 R128 R130 R134 R138 R134 R138 R134 R138 R134 R138 R142 R150 R150

R298 €

EL

EL EL EL EL

Upper • Deck 6

Empress • Deck 7

Atlantic • Deck 8

Promenade • Deck 9

Lido • Deck 10

Verandah • Deck 11