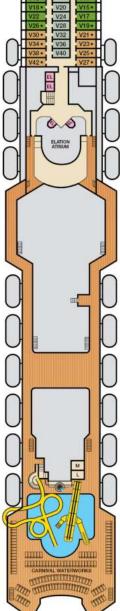

ooms (ideal for families and groups of friends)

EL

- \* Twin beds do not convert to a King Bed
- U Unisex Wheelchair Accessible Restroom
- All accommodations are non-smoking.
- 8A 8B 8C 8D Balcony Staterooms: Beds do not convert to King when both Upper Pullmans in use.

1-800-438-6744 ext. 70025 for details, or visit



**CATEGORIES** 1A Interior Upper/Lower

- PT Porthole
- 4A 4B 4C 4D 4E 4I Interior 6A 6B 6C 6D 6E Ocean View
- 6J Scenic Ocean View
- 8A 8B 8C 8D 8E Balcony

- 8M Aft-View Extended Balcony
- Junior Suite (obstructed views)
- JS Junior Suite
- Grand Suite Extended Balcony Grand Suite
- Grand Vista Suite



Deck

Gross Tonnage: 71,909 Length: 855 Feet Beam: 103 Feet Cruising Speed: 21 Knots Guest Capacity: 2,190 (Double Occupancy) Total Staff: 900 Registry: Panama





















**CARNIVAL ELATION** 

0

Sun • Deck 15

Grand • Deck 14 Aft Sports • Deck 12



R741 R78 R82 R861 R901 R94 R982 R1002 R1002 R1002 R1141 R1181 R122 R128 R130 R134 R138 R134 R138 R134 R138 R134 R138 R142 R150 R150

R298 €

EL



EL EL EL EL

Upper • Deck 6

Empress • Deck 7

Atlantic • Deck 8

Promenade • Deck 9

Lido • Deck 10

Verandah • Deck 11