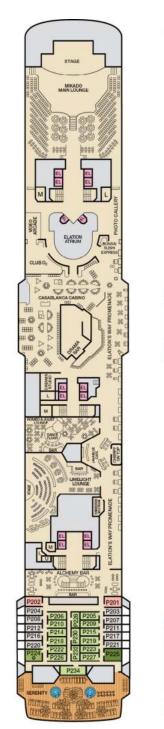

**CARNIVAL ELATION** 

0

Sun • Deck 15

Grand • Deck 14 Aft Sports • Deck 12

R741 R78 R82 R861 R901 R94 R982 R1002 R1002 R1002 R1141 R1181 R122 R128 R130 R134 R138 R134 R138 R134 R138 R134 R138 R142 R150 R150