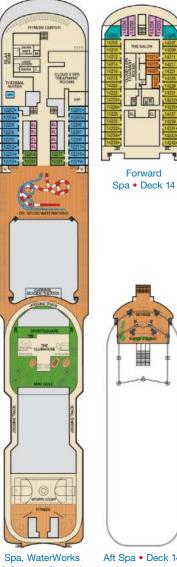

Deck 9 Lido • Deck 10 Deck 11 Spa. WaterWorks Aft Spa • Deck 14 Serenity • Deck 15 & Sports • Deck 12

Mezzanine • Deck 4

Lobby • Deck 3

Promenade • Deck 5 Deck 6

Deck 7

Deck 8

6L 6M Deluxe Ocean View

70 Cove Balcony