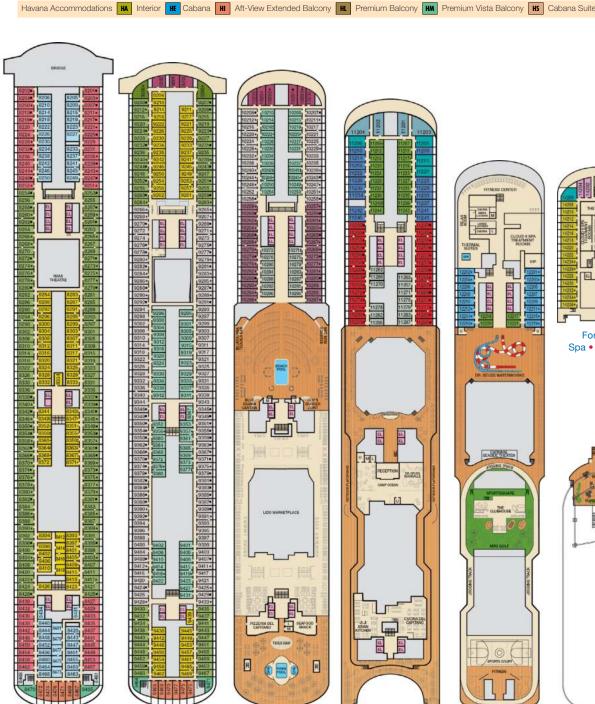

Accessible staterooms are available for guests with disabilities. Please contact Guest Access Services at 1-800-438-6744 ext. 70025 for details, or visit

Family Harbor Accommodations A Interior R Ocean View D Deluxe Ocean View M Cove Balcony To Family Harbor Aft-View Extended Balcony To Family Suite

Deck 9 Lido • Deck 10 Deck 11 Spa. WaterWorks Aft Spa • Deck 14 Serenity • Deck 15 & Sports • Deck 12

Mezzanine • Deck 4

Lobby • Deck 3

Promenade • Deck 5 Deck 6

Deck 7

Deck 8

6L 6M Deluxe Ocean View

70 Cove Balcony