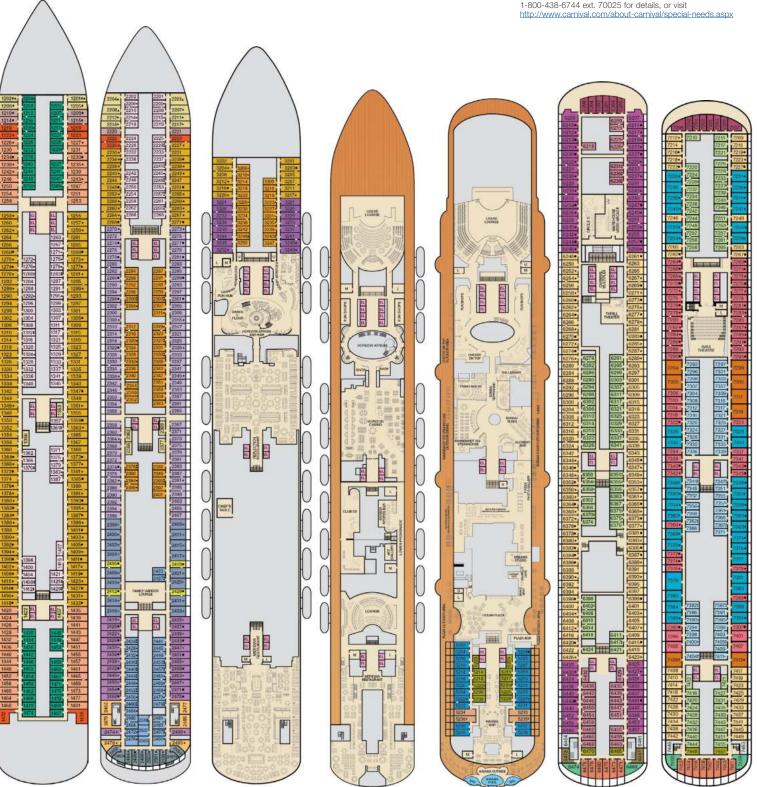

Deck 9 Lido • Deck 10 Deck 11 Spa. WaterWorks Aft Spa • Deck 14 Serenity • Deck 15 & Sports • Deck 12

Mezzanine • Deck 4

Lobby • Deck 3

Promenade • Deck 5 Deck 6

Deck 7

Deck 8

6L 6M Deluxe Ocean View

70 Cove Balcony