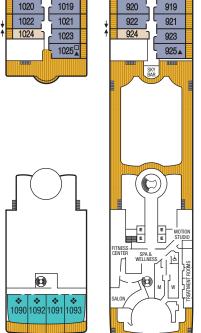

E E

1015

1017

\_м

1016

1018

◆ Suites 600 and 601 are subject to noise when anchoring and the veranda railings are part metal and part glass from floor to teak rail.

DECK 10

- △ Suite 828 third guest capacity for Seabourn Sojourn only
- △ Suite 830 third guest capacity for Seabourn Odyssey and Seabourn Quest only
- ▲ Third Guest Capacity Suite
- **E** Elevator

Self Service Launderette

DECK 9

- ♦ Suites 502–507 and 745–746 have smaller verandas
- ☐ Suite 1025 has a partially obstructed veranda view
- The veranda railings on Deck 5 are part metal and part glass from floor to teak rail
- Suites 1090, 1091, 1092, & 1093 are only accessible via a staircase

Deck plan shown is for illustration purposes. Seabourn reserves the right to make amendments and changes.