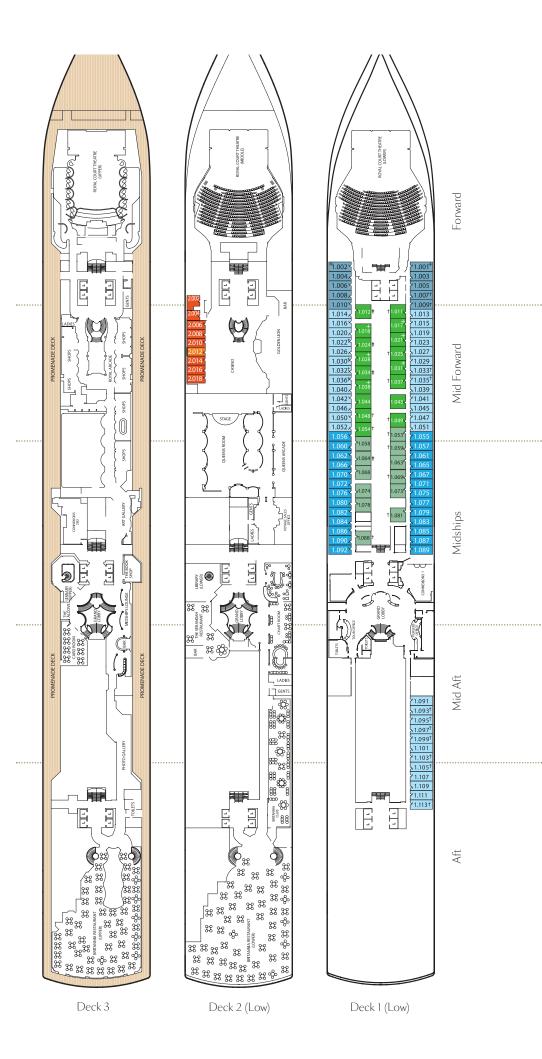

# Queen Victoria deck plans.

Deck 9 (High)

View Queen Victoria stateroom accommodation and virtual tours online at **cunard.com/qv** 