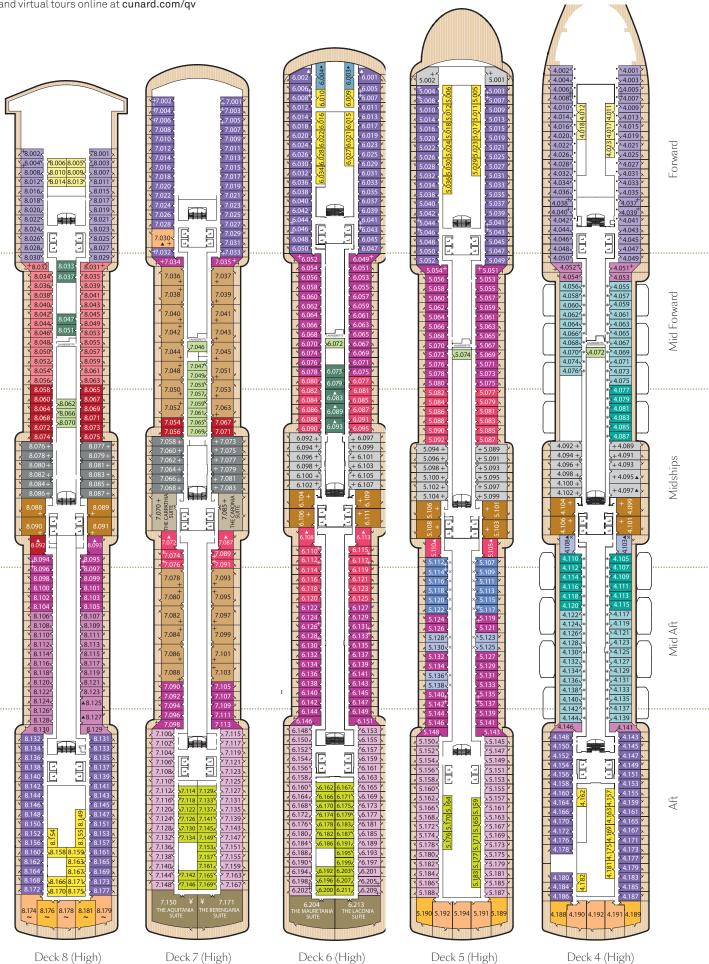

## Stateroom Category

|                    | in Sategory                                  |   |
|--------------------|----------------------------------------------|---|
| Grand Suites       | High Decks 6,7                               | G |
| Master Suite       | -                                            |   |
| Midships           | High Deck 7                                  | Q |
| Penthouse          | Ingil Deek /                                 | 1 |
| Midships           | High Dooks / 5.6.9                           | G |
| Midships/Aft       | High Decks 4,5,6,8<br>High Deck 7            | Q |
| Queens Suite       | -                                            | 1 |
| Aft                | High Decks 4,5,8~                            | Q |
| Forward/Aft        | High Decks 4,5,7,8~                          | Q |
| Princess Sui       | -                                            |   |
| Midships           | High Decks 7,8                               | P |
| Midships/          | Tigit Decks 7,6                              | Ē |
| Forward            | High Decks 4,5,6                             | P |
| Club Balcony       |                                              |   |
| Midships           | High Decks 7,8                               | A |
| Midships           | High Deck 8                                  | 4 |
| Balcony            |                                              |   |
| Midships           | High Decks 5,6,7                             | E |
| Midships           | High Decks 5,6,7,8                           | E |
| Midships           | High Decks 4,8                               | E |
| Aft                | High Decks 5,6,7                             | B |
| Forward/Aft        | High Decks 4,5,6,7,8                         | B |
| Forward            | High Decks 4•,8                              |   |
|                    | tially obstructed view) <sup>×</sup>         | C |
| Midships           | High Deck 5                                  | C |
| Midships           | High Decks 4,5                               |   |
| Oceanview          |                                              | E |
| Midships           | Low Deck 1                                   | E |
| Midships/Aft       |                                              |   |
| Forward<br>Forward | Low Deck 1<br>High Deck 6*                   | E |
|                    | -                                            |   |
| Midships           | b <b>structed view)*</b><br>High Deck 4      | F |
| Midships           | High Deck 4                                  | F |
| Deluxe Inside      | -                                            | 1 |
| Midships           | e<br>High Decks 6,8                          | G |
| Midships           | Low Deck 1                                   | G |
| Midships           | Low Deck 1                                   | G |
| Standard Ins       |                                              |   |
| Midships           | High Decks 4,5,6,7,8                         | I |
| Aft                | High Decks 5,6,7                             | 1 |
| Forward/Aft        | High Decks 5,6,7<br>High Decks 4,5,6,8       | 1 |
| Forward            | High Decks 4,8                               | I |
|                    |                                              |   |
|                    |                                              |   |
| Single             | Midships Low Deck ?                          | к |
|                    | Midships, Low Deck 2<br>Midships, Low Deck 2 | K |

#### Key to symbols

- L Lift
- Indicates 2 lower berths and 1 upper berth t
- Indicates 3rd berth is a single sofabed +
- Indicates of a bring is soluted
  Indicates of and 4th berth are a single sofabed and one upper bed
  Y Indicates 3rd and 4th berths are single sofabeds
- Staterooms have views obstructed by lifeboats
  X Views partially obstructed by lifeboat mechanism
- ▲ Wheelchair accessible
- o Staterooms 7.001 & 7.002 shaded by Bridge Wings

# Queen Victoria deck plans.

Deck 9 (High)

View Queen Victoria stateroom accommodation and virtual tours online at **cunard.com/qv** 

## Stateroom Category

|                                                  | otateroor                                                   | Gutegory                                                                         |                |  |  |
|--------------------------------------------------|-------------------------------------------------------------|----------------------------------------------------------------------------------|----------------|--|--|
| Grand Suites                                     |                                                             |                                                                                  |                |  |  |
|                                                  | Aft                                                         | High Decks 6,7                                                                   | Q1             |  |  |
|                                                  | Master Suite                                                | s                                                                                |                |  |  |
|                                                  | Midships                                                    | High Deck 7                                                                      | Q2             |  |  |
|                                                  | Penthouse                                                   |                                                                                  |                |  |  |
|                                                  | Midships                                                    | High Decks 4,5,6,8                                                               | Q3             |  |  |
|                                                  |                                                             | High Decks 7                                                                     | Q4             |  |  |
|                                                  | Queens Suite                                                | -                                                                                |                |  |  |
|                                                  | Aft                                                         | High Decks 4,5,8~                                                                | Q5             |  |  |
|                                                  |                                                             | High Decks 4,5,7,8~                                                              | Q6             |  |  |
|                                                  |                                                             | 0                                                                                |                |  |  |
|                                                  | Princess Suit<br>Midships                                   |                                                                                  | P1             |  |  |
|                                                  |                                                             | High Decks 7,8                                                                   |                |  |  |
|                                                  | Midships/<br>Forward                                        | High Decks 4,5,6                                                                 | P2             |  |  |
|                                                  | Club Balcony                                                |                                                                                  |                |  |  |
|                                                  | Midships                                                    | High Decks 7,8                                                                   | A1             |  |  |
|                                                  | Midships                                                    | High Deck 8                                                                      | A2             |  |  |
|                                                  | Balcony                                                     | 0                                                                                |                |  |  |
|                                                  | Midships                                                    | High Decks 5,6,7                                                                 | BA             |  |  |
|                                                  | Midships                                                    | High Decks 5,6,7,8                                                               | вв             |  |  |
|                                                  | Midships                                                    | High Decks 4,8                                                                   | вс             |  |  |
|                                                  | Aft                                                         | High Decks 5,6,7                                                                 | BD             |  |  |
|                                                  |                                                             | High Decks 4,5,6,7,8                                                             | BE             |  |  |
|                                                  | Forward                                                     | High Decks 4°,8                                                                  | BF             |  |  |
| Balcony (partially obstructed view) <sup>×</sup> |                                                             |                                                                                  |                |  |  |
|                                                  |                                                             | High Deck 5                                                                      | CA             |  |  |
|                                                  | Midships                                                    | 0                                                                                | СВ             |  |  |
|                                                  | Midships                                                    | High Decks 4,5                                                                   |                |  |  |
|                                                  | Oceanview                                                   |                                                                                  | EB             |  |  |
|                                                  | Midships                                                    | Low Deck 1                                                                       | EC             |  |  |
|                                                  | Midships/Aft                                                |                                                                                  | 20             |  |  |
|                                                  | Forward<br>Forward                                          | Low Deck 1<br>High Deck 6*                                                       | EF             |  |  |
|                                                  |                                                             | -                                                                                |                |  |  |
|                                                  |                                                             | bstructed view)*                                                                 | FB             |  |  |
|                                                  | Midships                                                    | High Deck 4                                                                      | FC             |  |  |
|                                                  | Midships                                                    | High Deck 4                                                                      |                |  |  |
|                                                  | Deluxe Inside                                               |                                                                                  | <b>C</b> A     |  |  |
|                                                  | Midships                                                    | High Decks 6,8                                                                   | GA             |  |  |
|                                                  | Midships                                                    | Low Deck 1                                                                       | GB             |  |  |
|                                                  | Midships                                                    | Low Deck 1                                                                       | GC             |  |  |
|                                                  | Standard Ins                                                | ide                                                                              |                |  |  |
|                                                  | Midabina                                                    | High Decks 4,5,6,7,8                                                             | IA             |  |  |
|                                                  | Midships                                                    |                                                                                  |                |  |  |
|                                                  | Aft                                                         | High Decks 5,6,7                                                                 | ID             |  |  |
|                                                  | Aft                                                         | -                                                                                | IE             |  |  |
|                                                  | Aft                                                         | High Decks 5,6,7                                                                 | _              |  |  |
|                                                  | Aft<br>Forward/Aft                                          | High Decks 5,6,7<br>High Decks 4,5,6,8                                           | IE             |  |  |
|                                                  | Aft<br>Forward/Aft<br>Forward                               | High Decks 5,6,7<br>High Decks 4,5,6,8                                           | IE             |  |  |
|                                                  | Aft<br>Forward/Aft<br>Forward<br>Single                     | High Decks 5,6,7<br>High Decks 4,5,6,8<br>High Decks 4,8                         | IE<br>IF       |  |  |
|                                                  | Aft<br>Forward/Aft<br>Forward<br><b>Single</b><br>Oceanview | High Decks 5,6,7<br>High Decks 4,5,6,8<br>High Decks 4,8<br>Midships, Low Deck 2 | IE<br>IF<br>KC |  |  |

#### Key to symbols

- L Lift
- † Indicates 2 lower berths and 1 upper berth
- 1 upper berth + Indicates 3rd berth is a
- single sofabed
- Indicates 3rd and 4th berth is a single sofabed and one upper bed