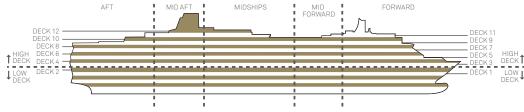

# Queen Victoria deck plans.

Deck 9 (High)

View Queen Victoria stateroom accommodation and virtual tours online at **cunard.com/qv** 