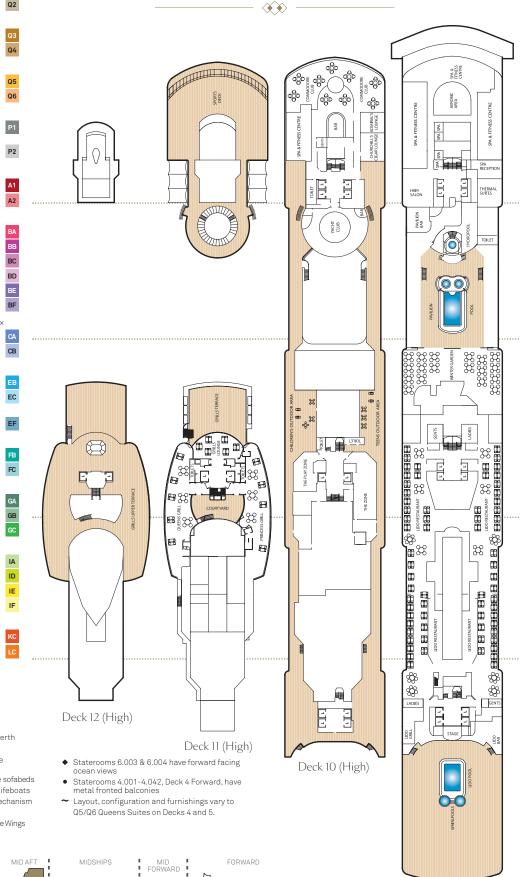

# Queen Victoria deck plans.

Deck 9 (High)

View Queen Victoria stateroom accommodation and virtual tours online at **cunard.com/qv** 