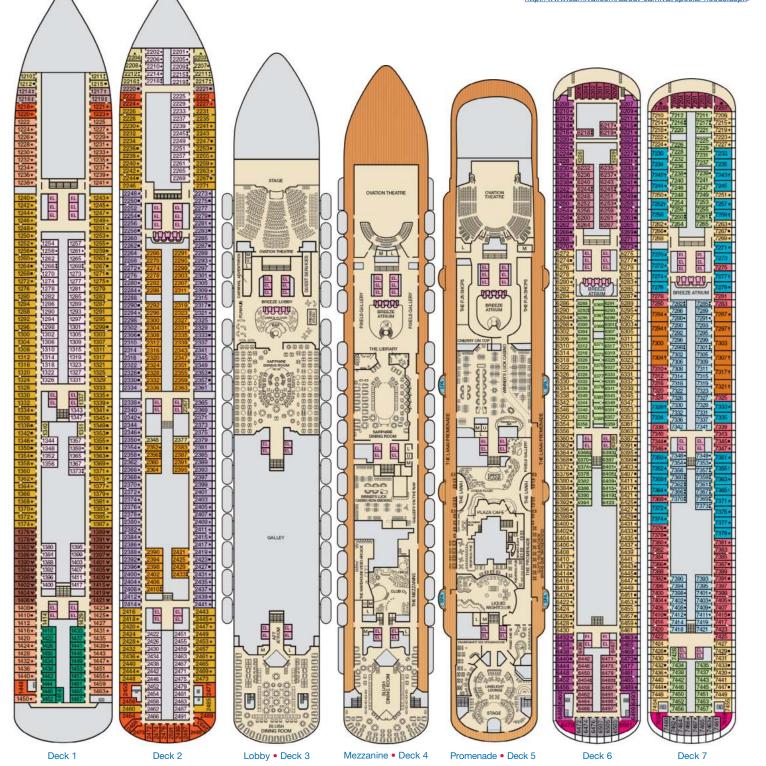

## **ACCOMMODATIONS SYMBOL LEGEND**

- ▲ Twin Bed and Single Sofa Bed
- ★ 2 Twin Beds (convert to King) and Single Sofa Bed
- 2 Twin Beds (convert to King) and 1 Upper Pullman
- : 2 Twin Beds (convert to King) and 2 Upper Pullmans
- 2 Twin Beds (convert to King), Single Sofa Bed and 1 Upper
- † 2 Twin Beds (convert to King) and Double Sofa Bed
- ▼ 2 Twin Beds (convert to King), Single Sofa Bed and 2 Upper Pullmans. Beds do not convert to King when both Upper Pullmans in use.
- ◆ Stateroom with 2 Porthole Windows
- Connecting staterooms (ideal for families and groups of
- \* Twin Beds do not convert to a King Bed.

All accommodations are non-smoking.

- U Unisex Wheelchair Accessible Restroom
- Junior Suites with obstructed views: 9205, 9206.
- Accessible staterooms are available for guests with disabilities. Please contact Guest Access Services at 1-800-438-6744 ext. 70025 for details, or visit
- http://www.carnival.com/about-carnival/special-needs.aspx

## **CATEGORIES**

1A Interior Upper/Lower

PT Porthole

4A 4B 4C 4D 4E 4F 4G 4H Interior

4 Interior with Picture Window (obstructed views)

6A Ocean View

6L 6M Deluxe Ocean View

70 Cove Balcony

45 Interior 65 Ocean View (obstructed views) 87 88 Balcony 55 Suite Spa accommodations include private access, special amenities and priority reservations at the Cloud 9 Spa.

90 Premium Vista Balcony

Junior Suite

os Ocean Suite

Grand Suite