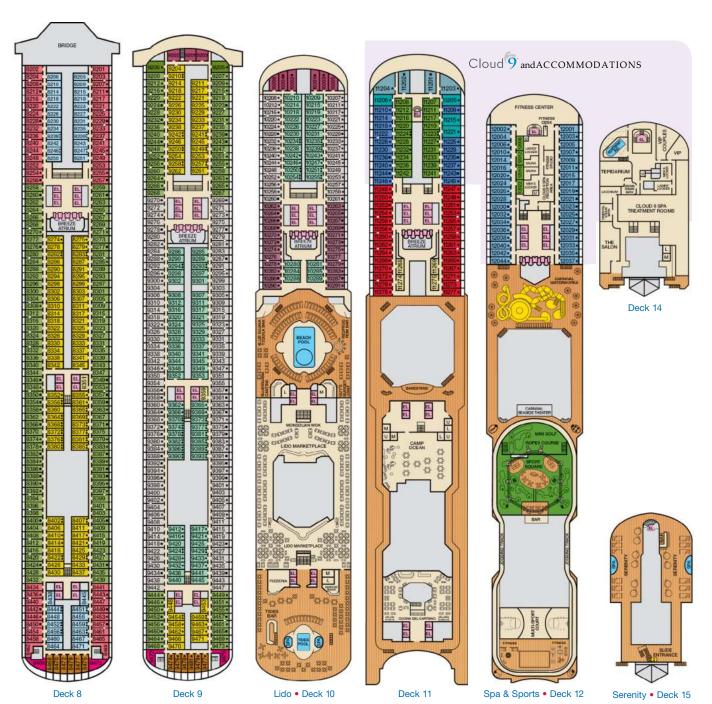

## **ACCOMMODATIONS SYMBOL LEGEND**

- ▲ Twin Bed and Single Sofa Bed
- ★ 2 Twin Beds (convert to King) and Single Sofa Bed
- 2 Twin Beds (convert to King) and 1 Upper Pullman
- : 2 Twin Beds (convert to King) and 2 Upper Pullmans
- 2 Twin Beds (convert to King), Single Sofa Bed and 1 Upper
- † 2 Twin Beds (convert to King) and Double Sofa Bed
- ▼ 2 Twin Beds (convert to King), Single Sofa Bed and 2 Upper Pullmans. Beds do not convert to King when both Upper Pullmans in use.
- ◆ Stateroom with 2 Porthole Windows
- Connecting staterooms (ideal for families and groups of
- \* Twin Beds do not convert to a King Bed.

All accommodations are non-smoking.

- U Unisex Wheelchair Accessible Restroom
- Junior Suites with obstructed views: 9205, 9206.
- Accessible staterooms are available for guests with disabilities. Please contact Guest Access Services at 1-800-438-6744 ext. 70025 for details, or visit
- http://www.carnival.com/about-carnival/special-needs.aspx

## **CATEGORIES**

1A Interior Upper/Lower

PT Porthole

4A 4B 4C 4D 4E 4F 4G 4H Interior

4 Interior with Picture Window (obstructed views)

6A Ocean View

6L 6M Deluxe Ocean View

70 Cove Balcony

45 Interior 65 Ocean View (obstructed views) 87 88 Balcony 55 Suite Spa accommodations include private access, special amenities and priority reservations at the Cloud 9 Spa.

90 Premium Vista Balcony

Junior Suite

os Ocean Suite

Grand Suite