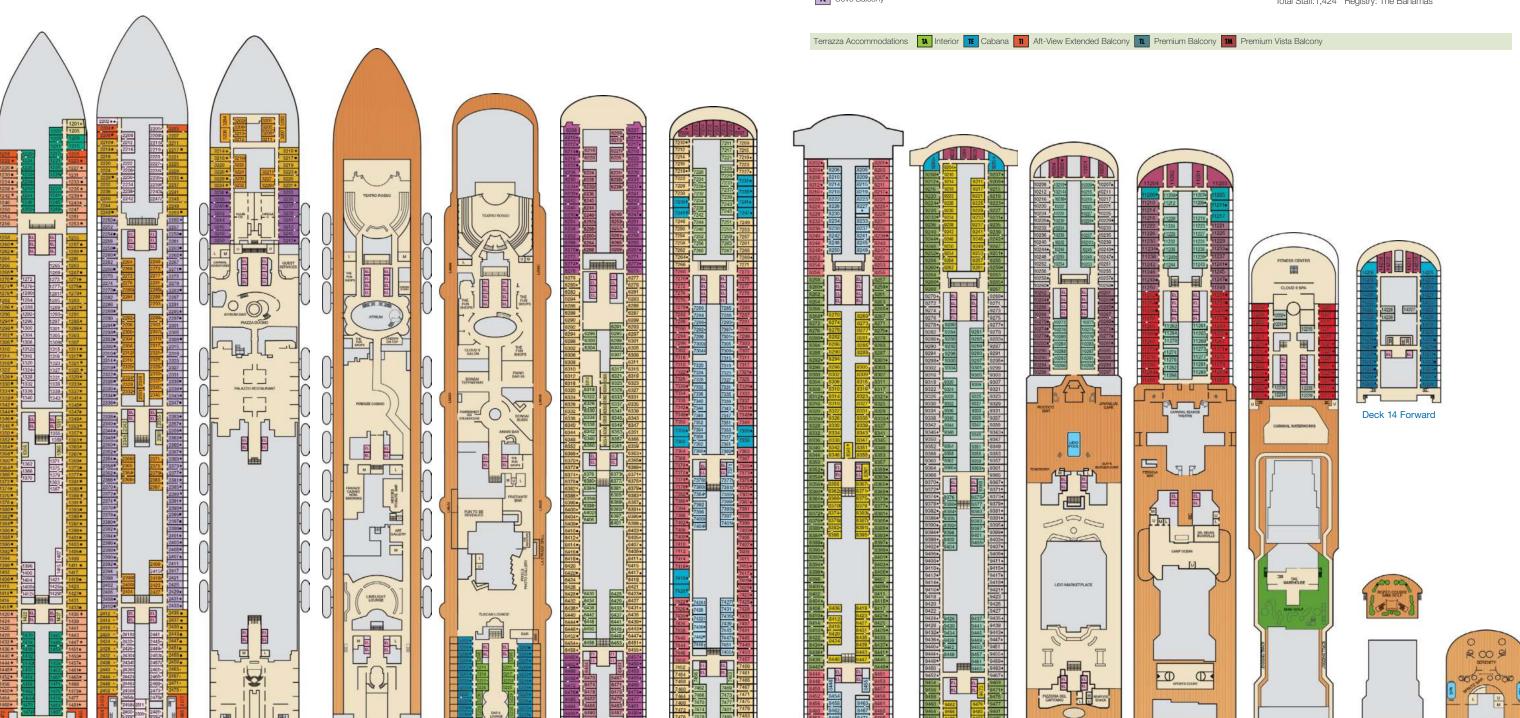

Deck 15

## Deck Plans • CARNIVAL FIRENZE

## **ACCOMMODATIONS SYMBOL LEGEND**

▲ Twin Bed and Single Sofa Bed

Deck 1

Deck 2

Deck 3

- ★ 2 Twin Beds (convert to King) and Single Sofa Bed
- 2 Twin Beds (convert to King) and 1 Upper Pullman 2 Twin Beds (do not convert to King ) and 1 Upper Pullman
- 2 Twin Beds (convert to King) and 2 Upper Pullmans
- 2 Twin Beds (convert to King), Single Sofa Bed and 1 Upper Pullman
- † 2 Twin Beds (convert to King) and Double Sofa Bed
- ◆ Stateroom with 2 Porthole Windows
- Connecting staterooms (ideal for families and groups

MEENCH

Deck 4

Deck 5

Deck 6

Deck 7

- \* Twin Beds do not convert to a King Bed
- U Unisex Wheelchair Accessible Restroom

- Ocean Suite with obstructed views: 9205, 9206.
- 6L 6M Staterooms with obstructed views: 1460, 1473, 2452, 2475
- All accommodations are non-smoking.

Accessible staterooms are available for guests with disabilities. Please contact Guest Access Services at 1-800-438-6744 ext. 70025 for details, or visit

1A Interior Upper/Lower

4A 4B 4C 4D 4E 4F 4G 4H 4I Interior Interior with Picture Window (Walkway View)

Deck 9

Deck 10

Deck 11

Deck 12

Deck 14 Aft

6A 6B Ocean View

6L 6M Deluxe Ocean View

7C Cove Balcony

Gross Tonnage: 135,156 Length: 1,061 feet Beam: 122 feet Cruising Speed: 18 Knots Guest Capacity: 4,126 (Double Occupancy) Total Staff:1,424 Registry: The Bahamas