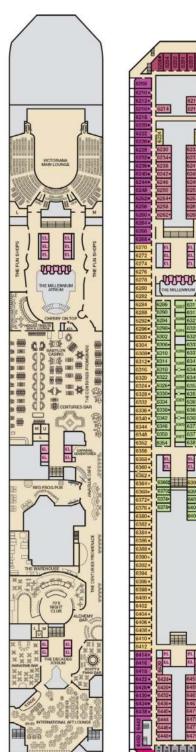

## **ACCOMMODATIONS SYMBOL LEGEND**

- ▲ Twin Bed and Single Sofa Bed
- ➤ King Bed does not convert to Twin Beds
- ★ 2 Twin Beds (convert to King) and Single Sofa Bed 2 Twin Beds (convert to King) and 1 Upper Pullman
- King Bed (does not convert to Twin Beds) and Single Sofa Bed
- : 2 Twin Beds (convert to King) and 2 Upper Pullmans
- 2 Twin Beds (convert to King), Single Sofa Bed and 1 Upper Pullman
- = 2 Twin Beds (convert to King), Single Sofa Bed with
- ◆ Stateroom with 2 Porthole Windows
- Connecting staterooms (ideal for families and groups of friends)
- U Unisex Wheelchair Accessible Restroom Twin beds do not convert to a King Bed
- 68 Staterooms with obstructed views: 2446, 2449.
- All accommodations are non-smoking.
- Accessible staterooms are available for guests with disabilities. Please contact Guest Access Services at 1-800-438-6744 ext. 70025 for details, or visit http://www.carnival.com/about-carnival/special-needs.aspx.

## **CATEGORIES**

1A Interior Upper/Lower

PT Porthole

4A 4B 4C 4D 4E 4F 4G 4H Interior Interior with Picture Window (Walkway View)

6A 6B 6C Ocean View

6J Scenic Ocean View

6K Scenic Grand Ocean View Captain's Suite

98 Premium Balcony

os Ocean Suite

Grand Suite

90 Premium Vista Balcony

Cruising Speed: 21 Knots Guest Capacity: 2,980 (Double Occupancy)
Total Staff: 1,150 Registry: Panama

Panorama • Deck 10

Atlantic • Deck 4