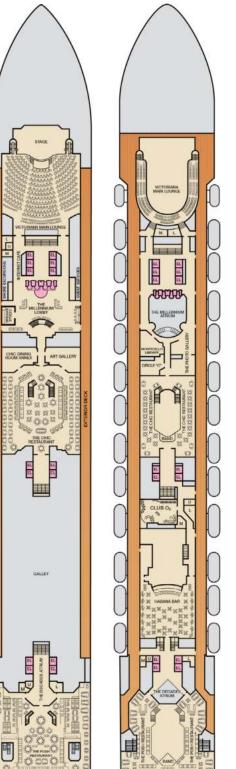

friends)
- U Unisex Wheelchair Accessible Restroom Twin beds do not convert to a King Bed
- 68 Staterooms with obstructed views: 2446, 2449.
- All accommodations are non-smoking.
- Accessible staterooms are available for guests with disabilities. Please contact Guest Access Services at 1-800-438-6744 ext. 70025 for details, or visit http://www.carnival.com/about-carnival/special-needs.aspx.

## **CATEGORIES**

1A Interior Upper/Lower

PT Porthole

4A 4B 4C 4D 4E 4F 4G 4H Interior Interior with Picture Window (Walkway View)

6A 6B 6C Ocean View

6J Scenic Ocean View

6K Scenic Grand Ocean View Captain's Suite

98 Premium Balcony

os Ocean Suite

Grand Suite

90 Premium Vista Balcony



Cruising Speed: 21 Knots Guest Capacity: 2,980 (Double Occupancy)
Total Staff: 1,150 Registry: Panama

























Panorama • Deck 10





Atlantic • Deck 4

Promenade • Deck 5

Upper • Deck 6

Aft Spa • Deck 11