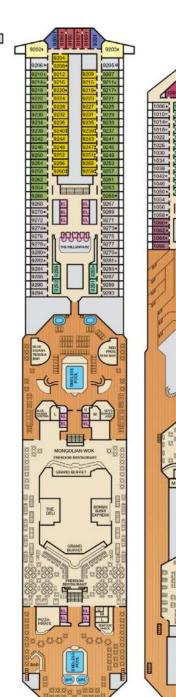

## **ACCOMMODATIONS SYMBOL LEGEND**

- ▲ Twin Bed and Single Sofa Bed
- ➤ King Bed does not convert to Twin Beds
- ★ 2 Twin Beds (convert to King) and Single Sofa Bed 2 Twin Beds (convert to King) and 1 Upper Pullman
- King Bed (does not convert to Twin Beds) and Single Sofa Bed
- : 2 Twin Beds (convert to King) and 2 Upper Pullmans
- 2 Twin Beds (convert to King), Single Sofa Bed and 1 Upper Pullman
- = 2 Twin Beds (convert to King), Single Sofa Bed with
- ◆ Stateroom with 2 Porthole Windows
- Connecting staterooms (ideal for families and groups of friends)
- U Unisex Wheelchair Accessible Restroom Twin beds do not convert to a King Bed
- 68 Staterooms with obstructed views: 2446, 2449.
- All accommodations are non-smoking.
- Accessible staterooms are available for guests with disabilities. Please contact Guest Access Services at 1-800-438-6744 ext. 70025 for details, or visit http://www.carnival.com/about-carnival/special-needs.aspx.

## **CATEGORIES**

1A Interior Upper/Lower

PT Porthole

4A 4B 4C 4D 4E 4F 4G 4H Interior Interior with Picture Window (Walkway View)

6A 6B 6C Ocean View

6J Scenic Ocean View

6K Scenic Grand Ocean View Captain's Suite

98 Premium Balcony

os Ocean Suite

Grand Suite

90 Premium Vista Balcony

Cruising Speed: 21 Knots Guest Capacity: 2,980 (Double Occupancy)
Total Staff: 1,150 Registry: Panama

Panorama • Deck 10

Atlantic • Deck 4