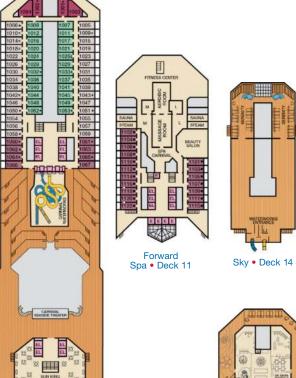

- U Unisex Wheelchair Accessible Restroom Twin beds do not convert to a King Bed
- 68 Staterooms with obstructed views: 2446, 2449.
- All accommodations are non-smoking.
- Accessible staterooms are available for guests with disabilities. Please contact Guest Access Services at 1-800-438-6744 ext. 70025 for details, or visit http://www.carnival.com/about-carnival/special-needs.aspx.

## **CATEGORIES**

1A Interior Upper/Lower

PT Porthole

4A 4B 4C 4D 4E 4F 4G 4H Interior Interior with Picture Window (Walkway View)

6A 6B 6C Ocean View

6J Scenic Ocean View

6K Scenic Grand Ocean View Captain's Suite

98 Premium Balcony

os Ocean Suite

Grand Suite

90 Premium Vista Balcony



Cruising Speed: 21 Knots Guest Capacity: 2,980 (Double Occupancy)
Total Staff: 1,150 Registry: Panama

























Panorama • Deck 10





Atlantic • Deck 4

Promenade • Deck 5

Upper • Deck 6

Aft Spa • Deck 11