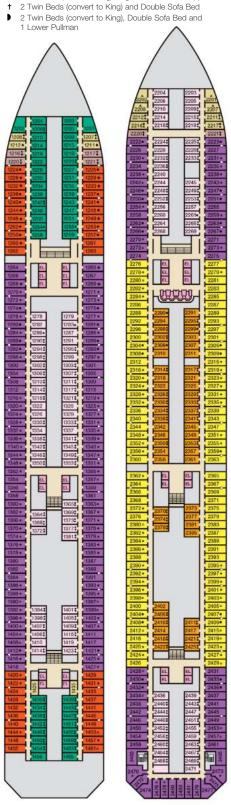

## **ACCOMMODATIONS SYMBOL LEGEND**

- ▲ Twin Bed and Single Sofa Bed
- ➤ King Bed does not convert to Twin Beds
- ★ 2 Twin Beds (convert to King) and Single Sofa Bed 2 Twin Beds (convert to King) and 1 Upper Pullman
- King Bed (does not convert to Twin Beds) and Single Sofa Bed
- : 2 Twin Beds (convert to King) and 2 Upper Pullmans
- 2 Twin Beds (convert to King), Single Sofa Bed and 1 Upper Pullman
- = 2 Twin Beds (convert to King), Single Sofa Bed with
- ◆ Stateroom with 2 Porthole Windows
- Connecting staterooms (ideal for families and groups of friends)
- U Unisex Wheelchair Accessible Restroom Twin beds do not convert to a King Bed
- 68 Staterooms with obstructed views: 2446, 2449.
- All accommodations are non-smoking.
- Accessible staterooms are available for guests with disabilities. Please contact Guest Access Services at 1-800-438-6744 ext. 70025 for details, or visit http://www.carnival.com/about-carnival/special-needs.aspx.

## **CATEGORIES**

1A Interior Upper/Lower

PT Porthole

4A 4B 4C 4D 4E 4F 4G 4H Interior Interior with Picture Window (Walkway View)

6A 6B 6C Ocean View

6J Scenic Ocean View

6K Scenic Grand Ocean View Captain's Suite

98 Premium Balcony

os Ocean Suite

Grand Suite

90 Premium Vista Balcony

Cruising Speed: 21 Knots Guest Capacity: 2,980 (Double Occupancy)
Total Staff: 1,150 Registry: Panama

Panorama • Deck 10

Atlantic • Deck 4

Promenade • Deck 5

Upper • Deck 6

Aft Spa • Deck 11