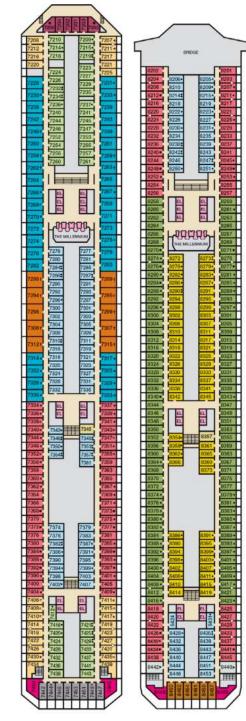

## **ACCOMMODATIONS SYMBOL LEGEND**

- ▲ Twin Bed and Single Sofa Bed
- ➤ King Bed does not convert to Twin Beds
- ★ 2 Twin Beds (convert to King) and Single Sofa Bed 2 Twin Beds (convert to King) and 1 Upper Pullman
- King Bed (does not convert to Twin Beds) and Single Sofa Bed
- : 2 Twin Beds (convert to King) and 2 Upper Pullmans
- 2 Twin Beds (convert to King), Single Sofa Bed and 1 Upper Pullman
- = 2 Twin Beds (convert to King), Single Sofa Bed with
- ◆ Stateroom with 2 Porthole Windows
- Connecting staterooms (ideal for families and groups of friends)
- U Unisex Wheelchair Accessible Restroom Twin beds do not convert to a King Bed
- 68 Staterooms with obstructed views: 2446, 2449.
- All accommodations are non-smoking.
- Accessible staterooms are available for guests with disabilities. Please contact Guest Access Services at 1-800-438-6744 ext. 70025 for details, or visit http://www.carnival.com/about-carnival/special-needs.aspx.

## **CATEGORIES**

1A Interior Upper/Lower

PT Porthole

4A 4B 4C 4D 4E 4F 4G 4H Interior Interior with Picture Window (Walkway View)

6A 6B 6C Ocean View

6J Scenic Ocean View

6K Scenic Grand Ocean View Captain's Suite

98 Premium Balcony

os Ocean Suite

Grand Suite

90 Premium Vista Balcony

Cruising Speed: 21 Knots Guest Capacity: 2,980 (Double Occupancy)
Total Staff: 1,150 Registry: Panama

Panorama • Deck 10

Atlantic • Deck 4