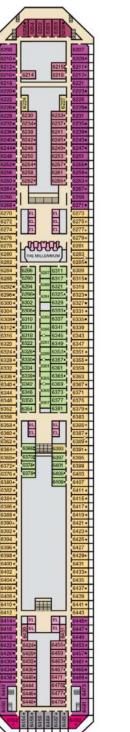

## **ACCOMMODATIONS SYMBOL LEGEND**

- ▲ Twin Bed and Single Sofa Bed
- ➤ King Bed does not convert to Twin Beds
- ★ 2 Twin Beds (convert to King) and Single Sofa Bed 2 Twin Beds (convert to King) and 1 Upper Pullman
- King Bed (does not convert to Twin Beds) and Single Sofa Bed
- : 2 Twin Beds (convert to King) and 2 Upper Pullmans
- 2 Twin Beds (convert to King), Single Sofa Bed and 1 Upper Pullman
- = 2 Twin Beds (convert to King), Single Sofa Bed with
- ◆ Stateroom with 2 Porthole Windows
- Connecting staterooms (ideal for families and groups of friends)
- U Unisex Wheelchair Accessible Restroom Twin beds do not convert to a King Bed
- 68 Staterooms with obstructed views: 2446, 2449.
- All accommodations are non-smoking.
- Accessible staterooms are available for guests with disabilities. Please contact Guest Access Services at 1-800-438-6744 ext. 70025 for details, or visit http://www.carnival.com/about-carnival/special-needs.aspx.

## **CATEGORIES**

1A Interior Upper/Lower

PT Porthole

4A 4B 4C 4D 4E 4F 4G 4H Interior Interior with Picture Window (Walkway View)

6A 6B 6C Ocean View

6J Scenic Ocean View

6K Scenic Grand Ocean View Captain's Suite

98 Premium Balcony

os Ocean Suite

Grand Suite

90 Premium Vista Balcony

Cruising Speed: 21 Knots Guest Capacity: 2,980 (Double Occupancy)
Total Staff: 1,150 Registry: Panama

Panorama • Deck 10

Atlantic • Deck 4