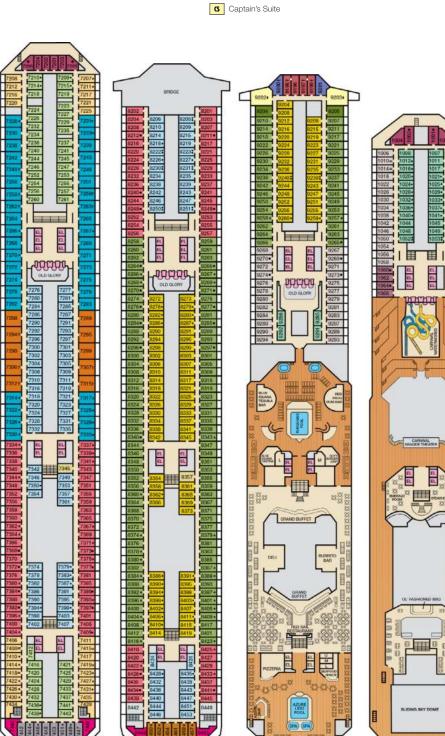

Cruising Speed: 21 Knots Guest Capacity: 2,980 (Double Occupancy) Total Staff: 1,150 Registry: Panama

9B Premium Balcony

Junior Suite

Ocean Suite

Grand Suite

Main • Deck 2

Lobby • Deck 3

Atlantic • Deck 4

**MANO** 

OLD GLORY ATTRUM

Promenade • Deck 5

Upper • Deck 6

Empress • Deck 7

Verandah • Deck 8

Lido • Deck 9

Panorama • Deck 10