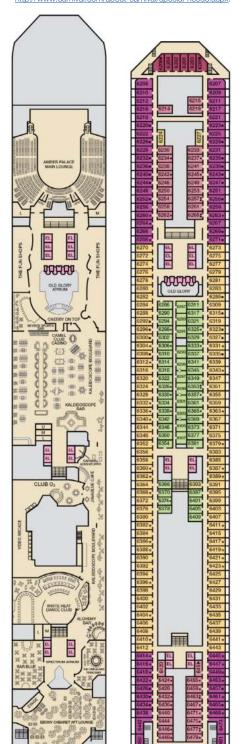

**MANO** 

OLD GLORY ATTRUM

Promenade • Deck 5

Upper • Deck 6

Empress • Deck 7

Verandah • Deck 8

Lido • Deck 9

Panorama • Deck 10