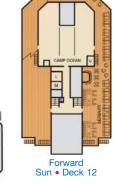

necting staterooms (ideal for families and groups of friends) ★ Twin beds do not convert to a King Bed.
  - 68 Staterooms with obstructed views: 2446, 2449.
  - All accommodations are non-smoking.

Accessible staterooms are available for guests with disabilities. Please contact Guest Access Services at 1-800-438-6744 ext. 70025 for details, or visit http://www.carnival.com/about-carnival/special-needs.aspx.



## **CATEGORIES**

- 1A Interior Upper/Lower
- PT Porthole
- 4A 4B 4C 4D 4E 4F 4G 4H Interior
- Interior with Picture Window (obstructed views)
- 6A 6B 6C Ocean View
- 6J Scenic Ocean View 6K Scenic Grand Ocean View



Cruising Speed: 21 Knots Guest Capacity: 2,980 (Double Occupancy) Total Staff: 1,150 Registry: Panama



9B Premium Balcony

Junior Suite

Ocean Suite

Grand Suite











Main • Deck 2

Lobby • Deck 3

Atlantic • Deck 4

**MANO** 

OLD GLORY ATTRUM

Promenade • Deck 5

Upper • Deck 6

Empress • Deck 7

Verandah • Deck 8

Lido • Deck 9

Panorama • Deck 10

Aft Spa • Deck 11

Aft Sun • Deck 12