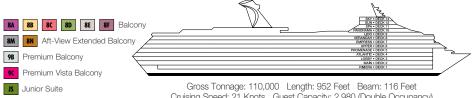

## **ACCOMMODATIONS SYMBOL LEGEND**

- ▲ Twin Bed and Single Sofa Bed
- ★ 2 Twin Beds (convert to King) and Single Sofa Bed
- 2 Twin Beds (convert to King) and 1 Upper Pullman : 2 Twin Beds (convert to King) and 2 Upper Pullmans
- 2 Twin Beds (convert to King), Single Sofa Bed and 1 Upper Pullman
- † 2 Twin Beds (convert to King) and Double Sofa Bed
- 2 Twin Beds (convert to King), Double Sofa Bed and
- 2 Twin Beds (convert to King), Single Sofa Bed with Convertible Bunk
- ◆ Stateroom with 2 Porthole Windows

## **CATEGORIES**

- 1A Interior Upper/Lower
- PT Porthole
- 4A 4B 4C 4D 4E 4F 4G 4H Interior
- Interior with Picture Window (obstructed views)
- 6A 6B 6C Ocean View
- 6J Scenic Ocean View 6K Scenic Grand Ocean View

Cruising Speed: 21 Knots Guest Capacity: 2,980 (Double Occupancy) Total Staff: 1,150 Registry: Panama

9B Premium Balcony

Junior Suite

Ocean Suite

Grand Suite

Main • Deck 2

Lobby • Deck 3

Atlantic • Deck 4