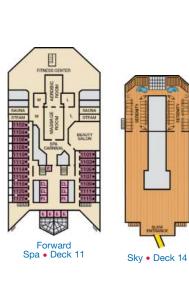

onnecting staterooms (ideal for families and groups of friends) ★ Twin beds do not convert to a King Bed.
  - 68 Staterooms with obstructed views: 2446, 2449.
  - All accommodations are non-smoking.

Accessible staterooms are available for guests with disabilities. Please contact Guest Access Services at 1-800-438-6744 ext. 70025 for details, or visit http://www.carnival.com/about-carnival/special-needs.aspx.



## **CATEGORIES**

- 1A Interior Upper/Lower
- PT Porthole
- 4A 4B 4C 4D 4E 4F 4G 4H Interior
- Interior with Picture Window (obstructed views)
- 6A 6B 6C Ocean View
- 6J Scenic Ocean View 6K Scenic Grand Ocean View



Cruising Speed: 21 Knots Guest Capacity: 2,980 (Double Occupancy) Total Staff: 1,150 Registry: Panama



9B Premium Balcony

Junior Suite

Ocean Suite

Grand Suite











Main • Deck 2

Lobby • Deck 3

Atlantic • Deck 4

**MANO** 

OLD GLORY ATTRUM

Promenade • Deck 5

Upper • Deck 6

Empress • Deck 7

Verandah • Deck 8

Lido • Deck 9

Panorama • Deck 10

Aft Spa • Deck 11

Aft Sun • Deck 12