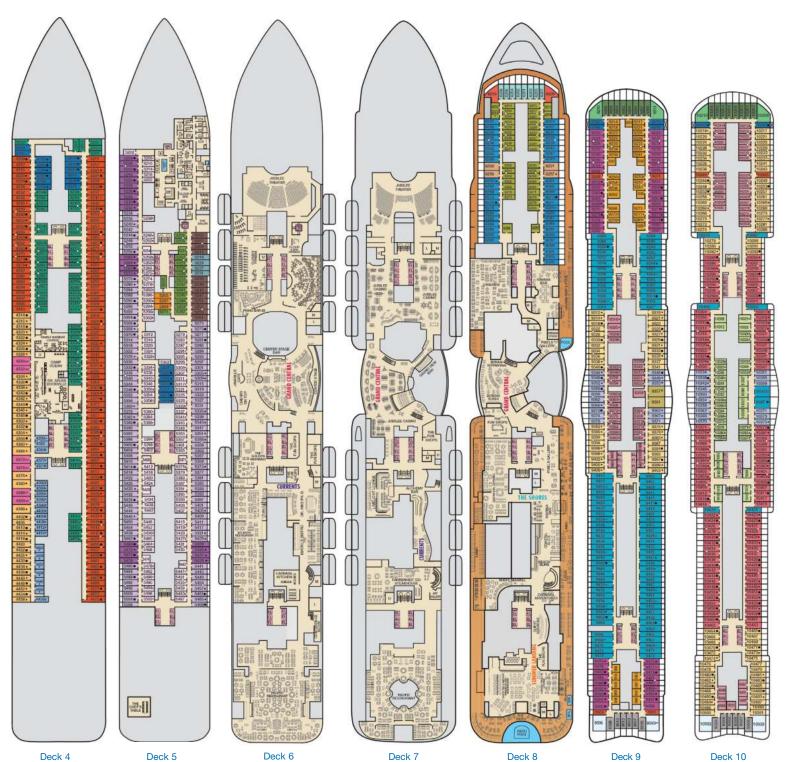

Forward Deck 19

Aft

Deck 19

Forward Deck 18

Aft

Deck 18

Deck 17

## **CATEGORIES**

70 Cove Balcony

Deck 11

Deck 12

Deck 14

Deck 15

Deck 16

7X Junior Balcony 8A 8B 8C 8D 8E 8F 8G Balcony