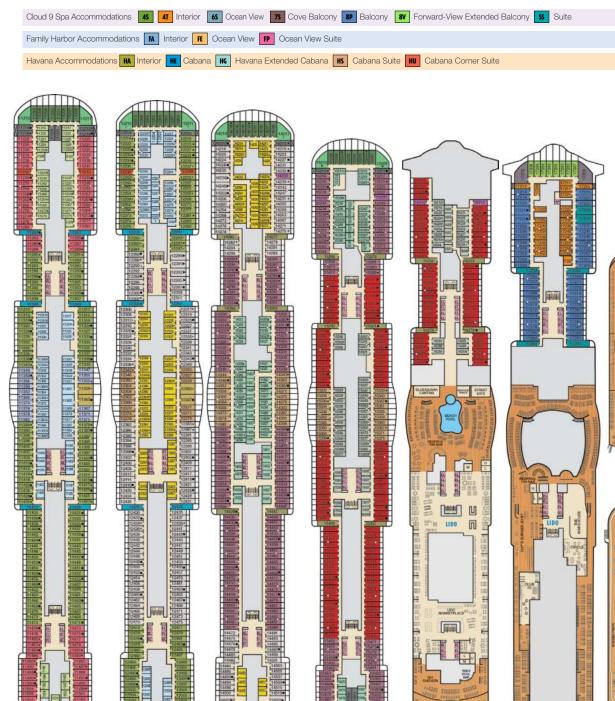

## **ACCOMMODATIONS SYMBOL LEGEND**

- ➤ King Bed does not convert to Twin Beds
- ★ 2 Twin Beds (convert to King) and Single Sofa Bed
- 2 Twin Beds (convert to King) and 1 Upper Pullman ♦ King Bed (does not convert to Twin Beds) and Single Sofa Bed
- King Bed (does not convert to Twin Beds) and 1 Upper Pullman
- 2 Twin Beds (convert to King) and 2 Upper Pullmans
- 2 Twin Beds (convert to King), Single Sofa Bed and 1 Upper Pullman
- † 2 Twin Beds (convert to King) and Double Sofa Bed
- ∞ 2 Twin Beds (convert to King), Double Sofa Bed and
- Connecting staterooms (ideal for families and groups of friends)

All accommodations are non-smoking.

Accessible staterooms are available for guests with disabilities. Please contact Guest Access Services at 1-800-438-6744 ext. 70025 for details, or visit //www.carnival.com/about-carnival/special-needs.aspx

Not all staterooms can accommodate scooters. If traveling with a scooter, please visit https://www.carnival.com/about-carnival/special-needs.aspx to review your ship's PDF accessible deck plan and confirm the stateroom you have selected accommodates your needs.