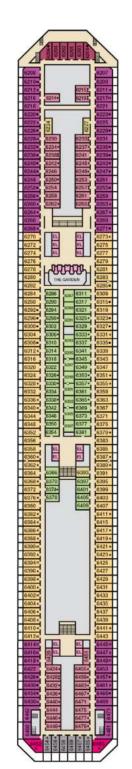

7220

Lobby • Deck 3

Atlantic • Deck 4

Promenade • Deck 5

Upper • Deck 6

Empress • Deck 7

1434

1,150 Registry: Panama