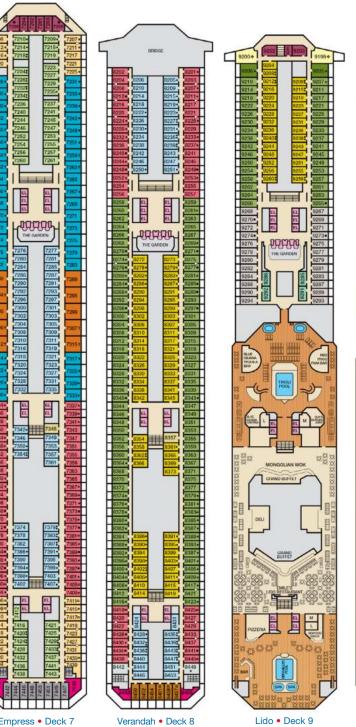

7220

Lobby • Deck 3

Atlantic • Deck 4

Promenade • Deck 5

Upper • Deck 6

Empress • Deck 7

1434

1,150 Registry: Panama