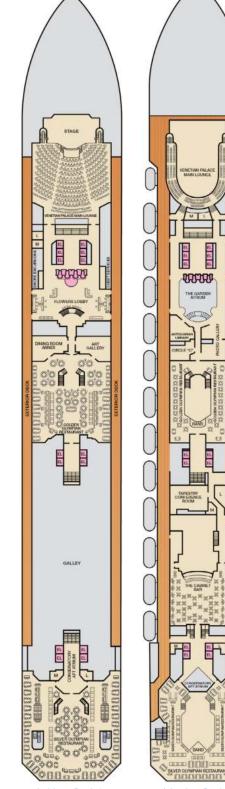

61. 61. 61. **乱** 乱

ana

THE GARDER

Î

81 81

TAPESTRY ONFERENC ROOM

E CABB

Þ

BEAUTY 나라 EL EL Forward Spa • Deck 11

Aft Spa • Deck 11

Forward Sun • Deck 12

Aft Sun • Deck 12