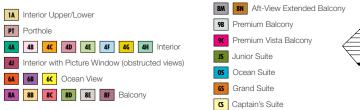

## **ACCOMMODATIONS SYMBOL LEGEND**

- ▲ Twin Bed and Single Sofa Bed
- ★ 2 Twin Beds (convert to King) and Single Sofa Bed
- 2 Twin Beds (convert to King) and 1 Upper Pullman
- 2 Twin Beds (convert to King) and 2 Upper Pullmans
- 2 Twin Beds (convert to King), Single Sofa Bed and 1 Upper Pullman Stateroom with 2 Porthole Windows
- t 2 Twin Beds (convert to King) and Double Sofa Bed
- 2 Twin Beds (convert to King), Single Sofa Bed with Convertible Bunk
- ♦ 2 Twin Beds (convert to King), Single Sofa Bed, 1 Upper Pullman and 1 Lower Pullman

1

- Connecting staterooms (ideal for families and groups of friends)
- ★ Twin beds do not convert to a King Bed.
- 68 Staterooms with obstructed views: 2446, 2449.
- All accommodations are non-smoking.

Accessible staterooms are available for guests with disabilities. Please contact Guest Access Services at 1-800-438-6744 ext. 70025 for details, or visit http://www.carnival.com/about-carnival/special-needs.aspx.