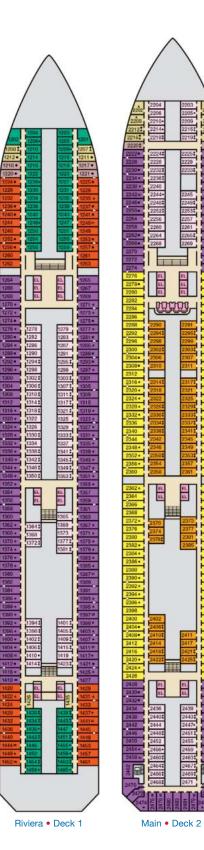

1

- Connecting staterooms (ideal for families and groups of friends)
- ★ Twin beds do not convert to a King Bed.
- 68 Staterooms with obstructed views: 2446, 2449.
- All accommodations are non-smoking.

7220

Lobby • Deck 3

Atlantic • Deck 4

Promenade • Deck 5

Upper • Deck 6

Empress • Deck 7

1434

1,150 Registry: Panama