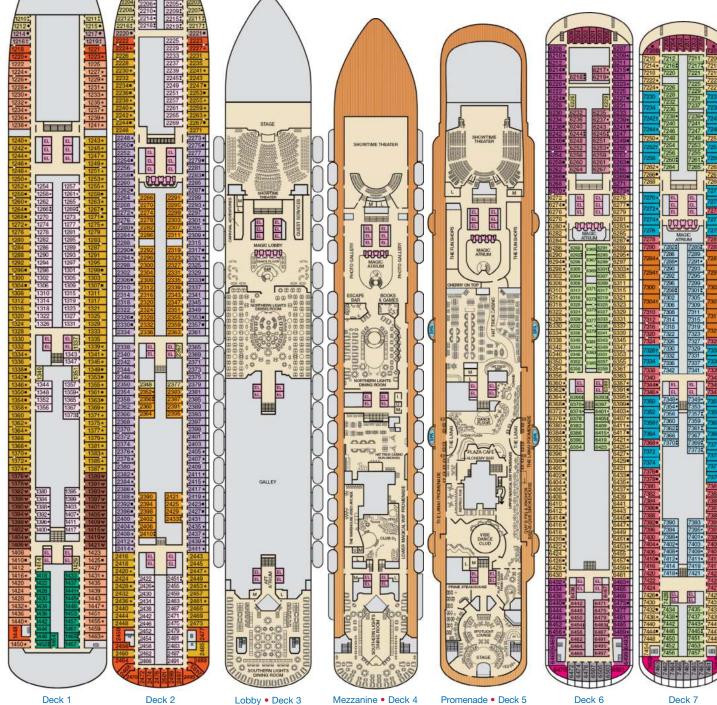

ans
- 2 Twin Beds (convert to King), Single Sofa Bed and 1 Upper Pullman
- 2 Upper Pullmans. Beds do not convert to King when both Upper Pullmans in use. ♦ Stateroom with 2 Porthole Windows
  - Connecting staterooms (ideal for families and groups of friends)

t 2 Twin Beds (convert to King) and Double Sofa Bed

♥ 2 Twin Beds (convert to King), Single Sofa Bed and

- ★ Twin Beds do not convert to a King Bed U Unisex Wheelchair Accessible Restroom
- 6L 6M JS Staterooms and suites with obstructed views: 1440, 1459, 2448, 2473, 9205, 9206,
- All accommodations are non-smoking.
- Accessible staterooms are available for guests with disabilities. Please contact Guest Access Services at 1-800-438-6744 ext, 70025 for details, or visit http://www.carnival.com/about-carnival/special-needs.aspx.













## CARNIVAL MAGIC