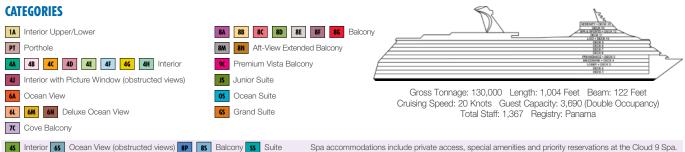

## **ACCOMMODATIONS SYMBOL LEGEND**

- ▲ Twin Bed and Single Sofa Bed
- ★ 2 Twin Beds (convert to King) and Single Sofa Bed
- 2 Twin Beds (convert to King) and 1 Upper Pullman
- 2 Twin Beds (convert to King) and 2 Upper Pullmans
- 2 Twin Beds (convert to King), Single Sofa Bed and 1 Upper Pullman
- 2 Upper Pullmans. Beds do not convert to King when both Upper Pullmans in use. ♦ Stateroom with 2 Porthole Windows
  - Connecting staterooms (ideal for families and groups of friends)

t 2 Twin Beds (convert to King) and Double Sofa Bed

♥ 2 Twin Beds (convert to King), Single Sofa Bed and

- ★ Twin Beds do not convert to a King Bed U Unisex Wheelchair Accessible Restroom
- 6L 6M JS Staterooms and suites with obstructed views: 1440, 1459, 2448, 2473, 9205, 9206,
- All accommodations are non-smoking.
- Accessible staterooms are available for guests with disabilities. Please contact Guest Access Services at 1-800-438-6744 ext, 70025 for details, or visit http://www.carnival.com/about-carnival/special-needs.aspx.