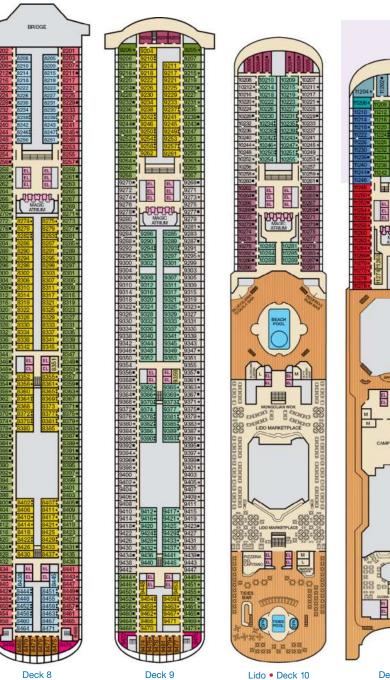

s
- 2 Twin Beds (convert to King), Single Sofa Bed and 1 Upper Pullman
- 2 Upper Pullmans. Beds do not convert to King when both Upper Pullmans in use. ♦ Stateroom with 2 Porthole Windows
  - Connecting staterooms (ideal for families and groups of friends)

t 2 Twin Beds (convert to King) and Double Sofa Bed

♥ 2 Twin Beds (convert to King), Single Sofa Bed and

- ★ Twin Beds do not convert to a King Bed U Unisex Wheelchair Accessible Restroom
- 6L 6M JS Staterooms and suites with obstructed views: 1440, 1459, 2448, 2473, 9205, 9206,
- All accommodations are non-smoking.
- Accessible staterooms are available for guests with disabilities. Please contact Guest Access Services at 1-800-438-6744 ext, 70025 for details, or visit http://www.carnival.com/about-carnival/special-needs.aspx.













## CARNIVAL MAGIC