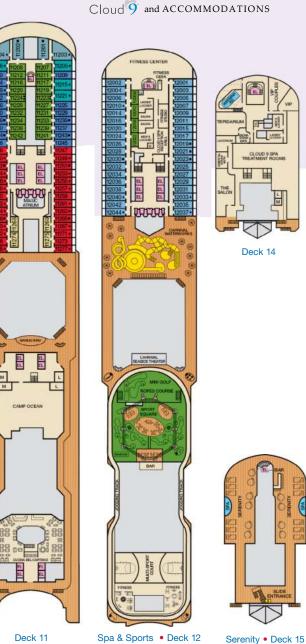

2 Twin Beds (convert to King), Single Sofa Bed and 1 Upper Pullman
- 2 Upper Pullmans. Beds do not convert to King when both Upper Pullmans in use. ♦ Stateroom with 2 Porthole Windows
  - Connecting staterooms (ideal for families and groups of friends)

t 2 Twin Beds (convert to King) and Double Sofa Bed

♥ 2 Twin Beds (convert to King), Single Sofa Bed and

- ★ Twin Beds do not convert to a King Bed U Unisex Wheelchair Accessible Restroom
- 6L 6M JS Staterooms and suites with obstructed views: 1440, 1459, 2448, 2473, 9205, 9206,
- All accommodations are non-smoking.
- Accessible staterooms are available for guests with disabilities. Please contact Guest Access Services at 1-800-438-6744 ext, 70025 for details, or visit http://www.carnival.com/about-carnival/special-needs.aspx.













## CARNIVAL MAGIC