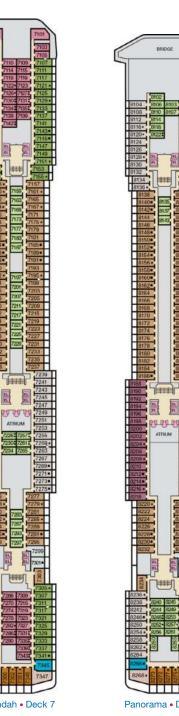

## CATEGORIES

7107 7201 7207

THE

ATRIUM

18 00000

Riviera • Deck 1

Atlantic • Deck 3

Upper • Deck 5

5

**b**Achach

6251

-

Verandah • Deck 7

Panorama • Deck 8

ATTILIM

8235