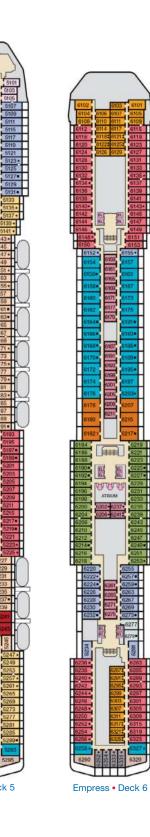

## CATEGORIES

7107 7201 7207

THE

ATRIUM

18 00000

Riviera • Deck 1

Atlantic • Deck 3

Upper • Deck 5

5

**b**Achach

6251

-

Verandah • Deck 7

Panorama • Deck 8

ATTILIM

8235