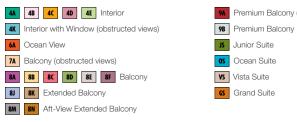

## ACCOMMODATIONS SYMBOL LEGEND

- $\star$  2 Twin Beds (convert to King) and Single Sofa Bed
- 2 Twin Beds (convert to King) and 1 Upper Pullman
- 2 Twin Beds (convert to King) and 2 Upper Pullmans
- 2 Twin Beds (convert to King), Single Sofa Bed and 1 Upper Pullman t 2 Twin Beds (convert to King) and Double Sofa Bed