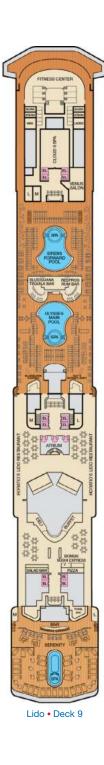

Gross Tonnage: 88,500 Length: 963 Feet Beam: 106 Feet Cruising Speed: 22 Knots Guest Capacity: 2,124 (Double Occupancy) Total Staff: 930 Registry: Panama

Sun • Deck 10

Aft Sports • Deck 11

Sky • Deck 12