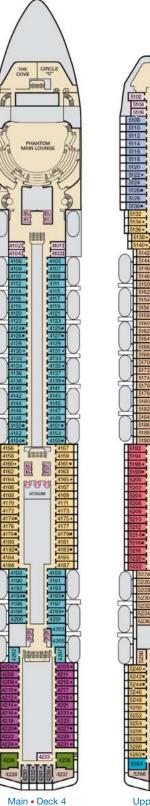

PHANTOM MAIN LOUNCE

......

rerer

P

Promenade • Deck 2

MAD HATTERS

10001000

U U

F Œ

GALLEY

SAM'S PUANO RAR м L HIMMAN METROPOLIS the al L. M GOTHAM LOUNGE 

U Unisex Wheelchair Accessible Restroom

**AK** Staterooms with Picture Window instead of French Door: 4202, 4203, 4205, 4207.