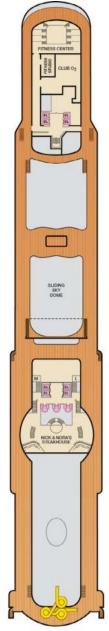

Gross Tonnage: 88,500 Length: 963 Feet Beam: 106 Feet Cruising Speed: 22 Knots Guest Capacity: 2,124 (Double Occupancy) Total Staff: 930 Registry: Panama

Sun • Deck 10

Aft Sports • Deck 11

Sky • Deck 12