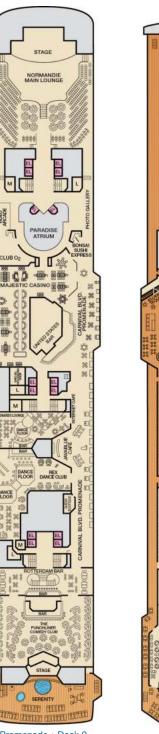

Verandah • Deck 11

Riviera • Deck 4

Main • Deck 5

Empress • Deck 7

Promenade • Deck 9

Lido • Deck 10

Total Staff: 920 Registry: Panama

Sports • Deck 12