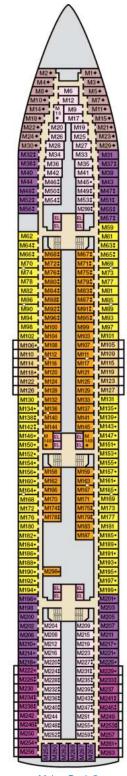

Verandah • Deck 11

Riviera • Deck 4

Main • Deck 5

Empress • Deck 7

Promenade • Deck 9

Lido • Deck 10

Total Staff: 920 Registry: Panama

Sports • Deck 12