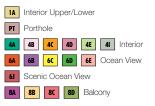

## ACCOMMODATIONS SYMBOL LEGEND

- ★ 2 Twin Beds (convert to King) and Single Sofa Bed
- 2 Twin Beds (convert to King) and 1 Upper Pullman
- 2 Twin Beds (convert to King), Single Sofa Bed and 1 Upper Pullman
- 2 Twin Beds (convert to King) and 2 Upper Pullmans
- t 2 Twin Beds (convert to King) and Double Sofa Bed
- 2 Twin Beds (convert to King), Double Sofa Bed and 1 Upper Pullman

2 Twin Beds (convert to King), 1 Lower Pullman, and

★ Twin beds do not convert to a King Bed.

U Unisex Wheelchair Accessible Restroom

1 Upper Pullman ♦ Stateroom with 2 Porthole Windows

Connecting staterooms (ideal for families and groups of friends)

8A 8B 8C 8D Balcony Staterooms: Beds do not convert to

King when both Upper Pullmans in use