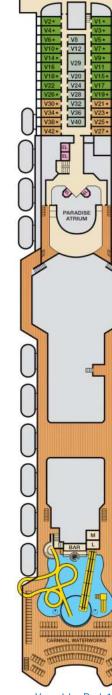

Verandah • Deck 11

Riviera • Deck 4

Main • Deck 5

Empress • Deck 7

Promenade • Deck 9

Lido • Deck 10

Total Staff: 920 Registry: Panama

Sports • Deck 12