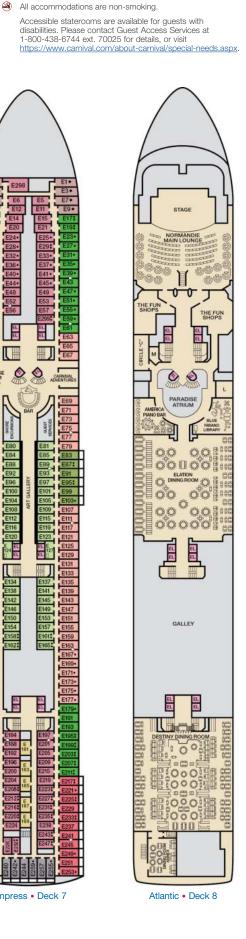

Verandah • Deck 11

Riviera • Deck 4

Main • Deck 5

Empress • Deck 7

Promenade • Deck 9

Lido • Deck 10

Total Staff: 920 Registry: Panama

Sports • Deck 12