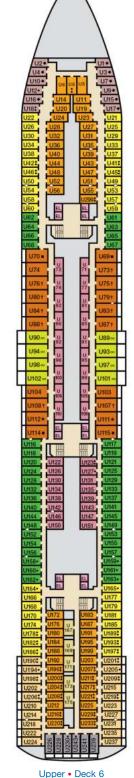

Verandah • Deck 11

Riviera • Deck 4

Main • Deck 5

Empress • Deck 7

Promenade • Deck 9

Lido • Deck 10

Total Staff: 920 Registry: Panama

Sports • Deck 12