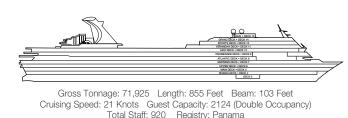

Verandah • Deck 11

Riviera • Deck 4

Main • Deck 5

Empress • Deck 7

Promenade • Deck 9

Lido • Deck 10

Total Staff: 920 Registry: Panama

Sports • Deck 12