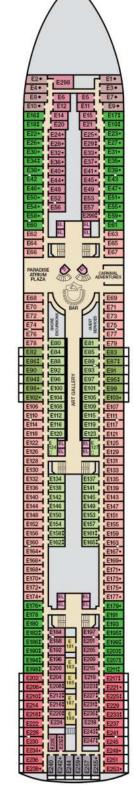

Verandah • Deck 11

Riviera • Deck 4

Main • Deck 5

Empress • Deck 7

Promenade • Deck 9

Lido • Deck 10

Total Staff: 920 Registry: Panama

Sports • Deck 12