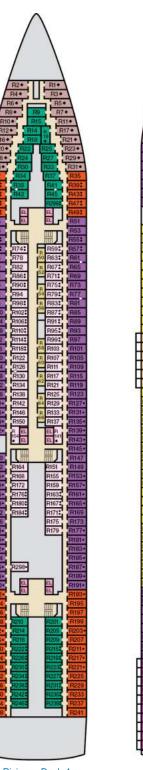

Verandah • Deck 11

Riviera • Deck 4

Main • Deck 5

Empress • Deck 7

Promenade • Deck 9

Lido • Deck 10

Total Staff: 920 Registry: Panama

Sports • Deck 12