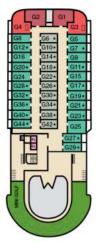

per Pullmans
- t 2 Twin Beds (convert to King) and Double Sofa Bed
- 2 Twin Beds (convert to King), Double Sofa Bed and 1 Upper Pullman







2 Twin Beds (convert to King), 1 Lower Pullman, and

★ Twin beds do not convert to a King Bed.

U Unisex Wheelchair Accessible Restroom

1 Upper Pullman ♦ Stateroom with 2 Porthole Windows

Connecting staterooms (ideal for families and groups of friends)

8A 8B 8C 8D Balcony Staterooms: Beds do not convert to

King when both Upper Pullmans in use





## CATEGORIES





BRIDGE

00

PARADISE

THE PATIO

O

STAGE

04/18 Ruiteda BLUE CLANKA

EL.

H

BUFFET

STATION

BUFFET

F

M

8







Verandah • Deck 11

Riviera • Deck 4

Main • Deck 5

Empress • Deck 7

Promenade • Deck 9

Lido • Deck 10

Total Staff: 920 Registry: Panama



Sports • Deck 12







Grand • Deck 14

## CARNIVAL PARADISE

Deck

Plans