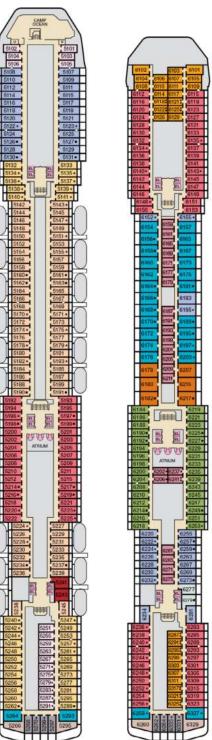

## Deck Plans • CARNIVAL PRIDE®

## **ACCOMMODATIONS SYMBOL LEGEND**

- ★ 2 Twin Beds (convert to King) and Single Sofa Bed • 2 Twin Beds (convert to King) and 1 Upper Pullman
- 2 Twin Beds (convert to King) and 2 Upper Pullmans
- 2 Twin Beds (convert to King), Single Sofa Bed and 1 Upper Pullman
- † 2 Twin Beds (convert to King) and Double Sofa Bed
- = 2 Twin Beds (convert to King), Single Sofa Bed with
- ✓ Connecting staterooms (ideal for families and groups of friends)
  ✓ All accommodations are non-smoking.
- U Unisex Wheelchair Accessible Restroom
- 4K Staterooms with Picture Window instead of French Door: 1202, 4203, 4205, 4207.

## **CATEGORIES**

- 4A 4B 4C 4D 4E Interior
- 4K Interior with Window (obstructed views)
- 6A Ocean View
- 7A Balcony (obstructed views)
- 8A 8B 8C 8D 8E 8F Balcony
- 8J 8K Extended Balcony
- 8M 8N Aft-View Extended Balcony

- 9A Premium Balcony (obstructed views)
- 9B Premium Balcony Js Junior Suite
- os Ocean Suite
- vs Vista Suite
- Grand Suite

Total Staff: 930 Registry: Panama

Atlantic • Deck 3

Main • Deck 4

Upper • Deck 5

Empress • Deck 6

Lido • Deck 9

Sun • Deck 10

Sky • Deck 12