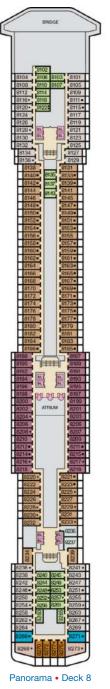

## Deck Plans • CARNIVAL PRIDE®

## **ACCOMMODATIONS SYMBOL LEGEND**

- ★ 2 Twin Beds (convert to King) and Single Sofa Bed • 2 Twin Beds (convert to King) and 1 Upper Pullman
- 2 Twin Beds (convert to King) and 2 Upper Pullmans
- 2 Twin Beds (convert to King), Single Sofa Bed and 1 Upper Pullman
- † 2 Twin Beds (convert to King) and Double Sofa Bed
- = 2 Twin Beds (convert to King), Single Sofa Bed with
- ✓ Connecting staterooms (ideal for families and groups of friends)
  ✓ All accommodations are non-smoking.
- U Unisex Wheelchair Accessible Restroom
- 4K Staterooms with Picture Window instead of French Door: 1202, 4203, 4205, 4207.

## **CATEGORIES**

- 4A 4B 4C 4D 4E Interior
- 4K Interior with Window (obstructed views)
- 6A Ocean View
- 7A Balcony (obstructed views)
- 8A 8B 8C 8D 8E 8F Balcony
- 8J 8K Extended Balcony
- 8M 8N Aft-View Extended Balcony

- 9A Premium Balcony (obstructed views)
- 9B Premium Balcony Js Junior Suite
- os Ocean Suite
- vs Vista Suite
- Grand Suite

Total Staff: 930 Registry: Panama

Atlantic • Deck 3

Main • Deck 4

Upper • Deck 5

Empress • Deck 6

Lido • Deck 9

Sun • Deck 10

Sky • Deck 12