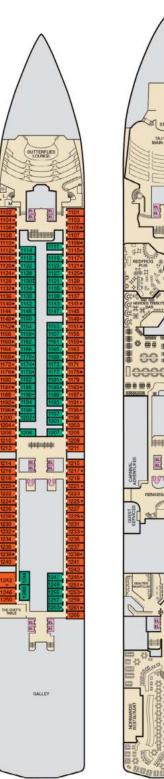

## **CATEGORIES**

- 4A 4B 4C 4D 4E Interior
- 4K Interior with Window (obstructed views)
- 6A Ocean View
- 7A Balcony (obstructed views)
- 8A 8B 8C 8D 8E 8F Balcony
- 8J 8K Extended Balcony
- 8M 8N Aft-View Extended Balcony

- 9A Premium Balcony (obstructed views)
- 9B Premium Balcony Js Junior Suite
- os Ocean Suite
- vs Vista Suite
- Grand Suite

Total Staff: 930 Registry: Panama

Atlantic • Deck 3

Main • Deck 4

Upper • Deck 5