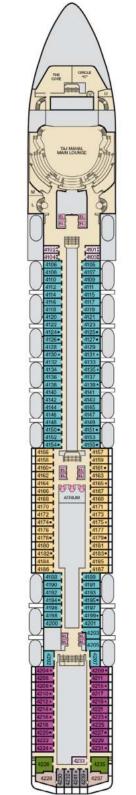

## **CATEGORIES**

- 4A 4B 4C 4D 4E Interior
- 4K Interior with Window (obstructed views)
- 6A Ocean View
- 7A Balcony (obstructed views)
- 8A 8B 8C 8D 8E 8F Balcony
- 8J 8K Extended Balcony
- 8M 8N Aft-View Extended Balcony

- 9A Premium Balcony (obstructed views)
- 9B Premium Balcony Js Junior Suite
- os Ocean Suite
- vs Vista Suite
- Grand Suite

Total Staff: 930 Registry: Panama

Atlantic • Deck 3

Main • Deck 4

Upper • Deck 5