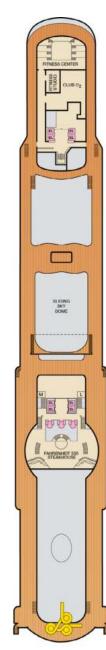

accommodations are non-smoking.
- U Unisex Wheelchair Accessible Restroom
- 4K Staterooms with Picture Window instead of French Door: 1202, 4203, 4205, 4207.

Accessible staterooms are available for guests with disabilities. Please contact Guest Access Services at 1-800-438-6744 ext. 70025 for details, or visit  $\underline{\text{http://www.carnival.com/about-carnival/special-needs.aspx}}.$ 

## **CATEGORIES**

- 4A 4B 4C 4D 4E Interior
- 4K Interior with Window (obstructed views)
- 6A Ocean View
- 7A Balcony (obstructed views)
- 8A 8B 8C 8D 8E 8F Balcony
- 8J 8K Extended Balcony
- 8M 8N Aft-View Extended Balcony

- 9A Premium Balcony (obstructed views)
- 9B Premium Balcony Js Junior Suite
- os Ocean Suite
- vs Vista Suite
- Grand Suite



Total Staff: 930 Registry: Panama



























Atlantic • Deck 3

Main • Deck 4

Upper • Deck 5

Empress • Deck 6

Lido • Deck 9

Sun • Deck 10



Sky • Deck 12