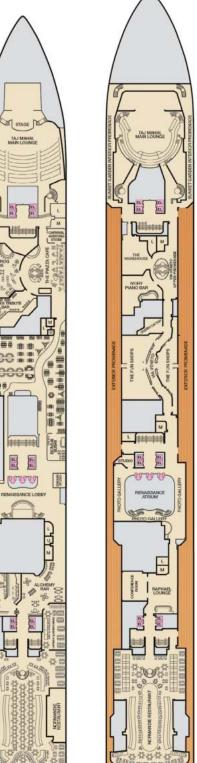

## **CATEGORIES**

- 4A 4B 4C 4D 4E Interior
- 4K Interior with Window (obstructed views)
- 6A Ocean View
- 7A Balcony (obstructed views)
- 8A 8B 8C 8D 8E 8F Balcony
- 8J 8K Extended Balcony
- 8M 8N Aft-View Extended Balcony

- 9A Premium Balcony (obstructed views)
- 9B Premium Balcony Js Junior Suite
- os Ocean Suite
- vs Vista Suite
- Grand Suite

Total Staff: 930 Registry: Panama

Atlantic • Deck 3

Main • Deck 4

Upper • Deck 5