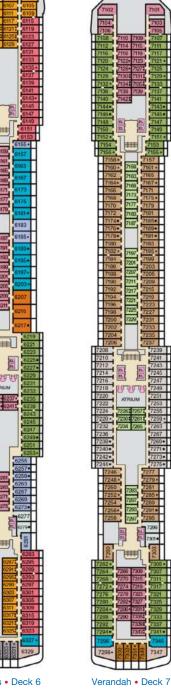

## Deck Plans • CARNIVAL PRIDE®

## **ACCOMMODATIONS SYMBOL LEGEND**

- ★ 2 Twin Beds (convert to King) and Single Sofa Bed • 2 Twin Beds (convert to King) and 1 Upper Pullman
- 2 Twin Beds (convert to King) and 2 Upper Pullmans
- 2 Twin Beds (convert to King), Single Sofa Bed and 1 Upper Pullman
- † 2 Twin Beds (convert to King) and Double Sofa Bed
- = 2 Twin Beds (convert to King), Single Sofa Bed with
- ✓ Connecting staterooms (ideal for families and groups of friends)
  ✓ All accommodations are non-smoking.
- U Unisex Wheelchair Accessible Restroom
- 4K Staterooms with Picture Window instead of French Door: 1202, 4203, 4205, 4207.

## **CATEGORIES**

- 4A 4B 4C 4D 4E Interior
- 4K Interior with Window (obstructed views)
- 6A Ocean View
- 7A Balcony (obstructed views)
- 8A 8B 8C 8D 8E 8F Balcony
- 8J 8K Extended Balcony
- 8M 8N Aft-View Extended Balcony

- 9A Premium Balcony (obstructed views)
- 9B Premium Balcony Js Junior Suite
- os Ocean Suite
- vs Vista Suite
- Grand Suite

Total Staff: 930 Registry: Panama

Atlantic • Deck 3

Main • Deck 4

Upper • Deck 5

Empress • Deck 6

Lido • Deck 9

Sun • Deck 10

Sky • Deck 12