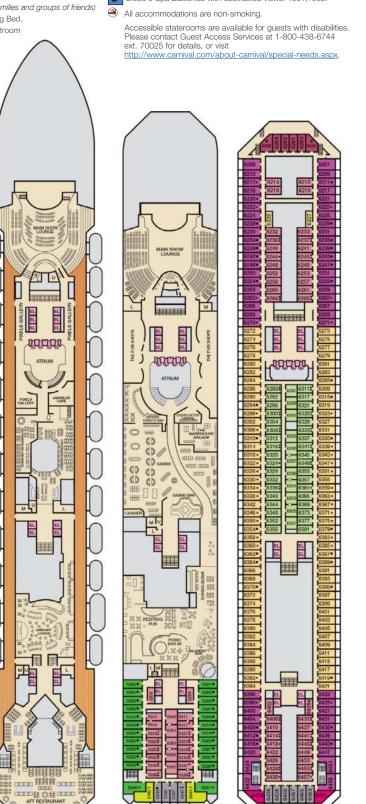

## Deck Plans • CARNIVAL RADIANCE®

P GOOD

EL.

Lobby • Deck 3

Atlantic • Deck 4

10000

Promenade • Deck 5

Upper • Deck 6

Empress • Deck 7

**CATEGORIES** 

PT Porthole

Verandah • Deck 8

Lido • Deck 9

Panorama • Deck 10

Aft Spa • Deck 11

Aft Sun • Deck 12