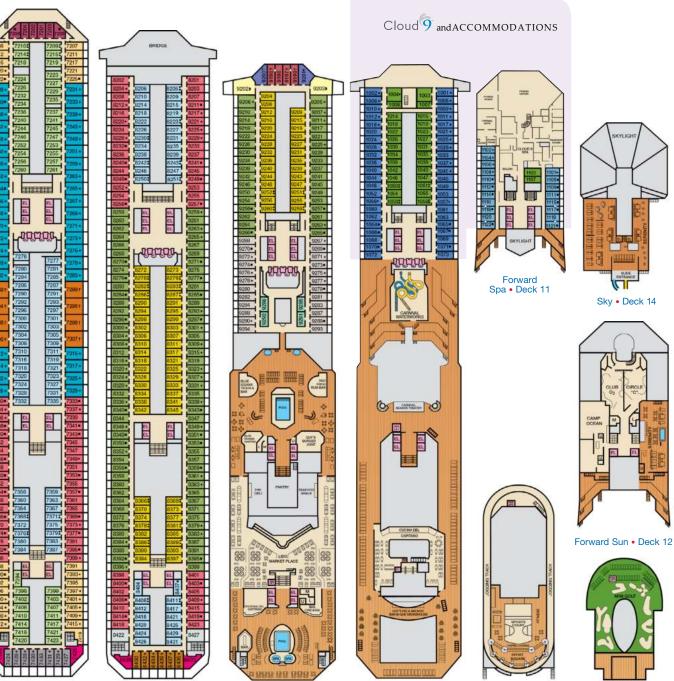

## 8A 8B 8C 8D 8E Balcony 1A Interior Upper/Lower 8M Aft-View Extended Balcony 9B Premium Balcony 4A 4B 4C 4D 4E 4F 4G 4H Interior 90 Premium Vista Balcony 4 Interior with Picture Window (walkway view) Ocean Suite 6A 6B 6C 6D Ocean View Grand Suite Gross Tonnage: 101,509 Length: 893 Feet Beam: 116 Feet EXTENDED Balcony Grand Suite 6J Scenic Ocean View Cruising Speed: 21 Knots Guest Capacity: 2,984 (Double Occupancy) Total Staff: 1,108 Registry: The Bahamas Captain's Suite 6K Scenic Grand Ocean View Cloud 9 Spa Accommodations 45 Interior 8P 8S Balcony Cloud 9 and ACCOMMODATIONS

PT Porthole

Verandah • Deck 8

Lido • Deck 9

Panorama • Deck 10

Aft Spa • Deck 11

Aft Sun • Deck 12