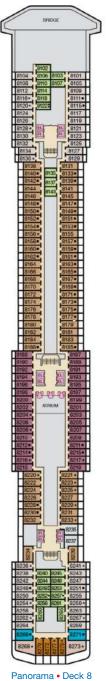

## Deck Plan • CARNIVAL SPIRIT®

## **ACCOMMODATIONS SYMBOL LEGEND**

- ★ 2 Twin Beds (convert to King) and Single Sofa Bed
- 2 Twin Beds (convert to King) and 1 Upper Pullman
- : 2 Twin Beds (convert to King) and 2 Upper Pullmans † 2 Twin Beds (convert to King) and Double Sofa Bed
- 2 Twin Beds (convert to King), Single Sofa Bed and 1 Upper Pullman
- U Unisex Wheelchair Accessible Restroom
- All accommodations are non-smoking.

Atlantic • Deck 3

Main • Deck 4

Upper • Deck 5

∟mpress • ⊔еск σ

Lido • Deck 9

Sun • Deck 10