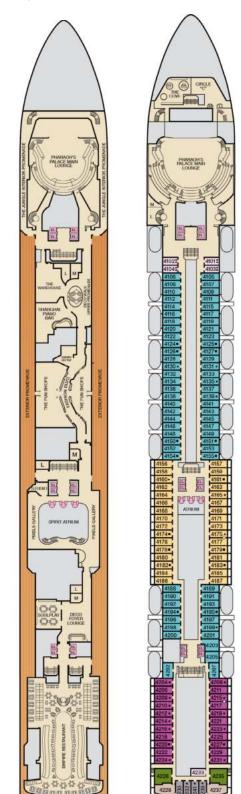

## Deck Plan • CARNIVAL SPIRIT®

## **ACCOMMODATIONS SYMBOL LEGEND**

- ★ 2 Twin Beds (convert to King) and Single Sofa Bed
- 2 Twin Beds (convert to King) and 1 Upper Pullman
- : 2 Twin Beds (convert to King) and 2 Upper Pullmans † 2 Twin Beds (convert to King) and Double Sofa Bed
- 2 Twin Beds (convert to King), Single Sofa Bed and 1 Upper Pullman
- U Unisex Wheelchair Accessible Restroom
- All accommodations are non-smoking.

Gross Tonnage: 88,500 Length: 963 feet Beam: 106 feet Cruising Speed: 22 Knots Guest Capacity: 2,124 (Double Occupancy) Total Staff: 930 Registry: The Bahamas

Grand Suite

Riviera • Deck 1

Promenade • Deck 2

Atlantic • Deck 3

Main • Deck 4

Upper • Deck 5

∟mpress • ⊔еск σ

Lido • Deck 9

Sun • Deck 10