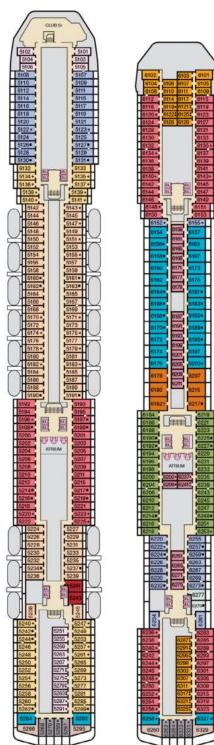

## Deck Plan • CARNIVAL SPIRIT®

## **ACCOMMODATIONS SYMBOL LEGEND**

- ★ 2 Twin Beds (convert to King) and Single Sofa Bed
- 2 Twin Beds (convert to King) and 1 Upper Pullman
- : 2 Twin Beds (convert to King) and 2 Upper Pullmans † 2 Twin Beds (convert to King) and Double Sofa Bed
- 2 Twin Beds (convert to King), Single Sofa Bed and 1 Upper Pullman
- U Unisex Wheelchair Accessible Restroom
- All accommodations are non-smoking.

Atlantic • Deck 3

Main • Deck 4

Upper • Deck 5

∟mpress • ⊔еск σ

Lido • Deck 9

Sun • Deck 10