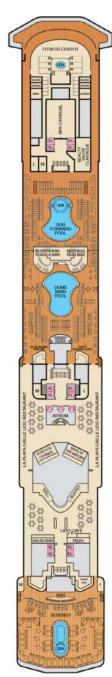

## Deck Plan • CARNIVAL SPIRIT®

## **ACCOMMODATIONS SYMBOL LEGEND**

- ★ 2 Twin Beds (convert to King) and Single Sofa Bed
- 2 Twin Beds (convert to King) and 1 Upper Pullman
- : 2 Twin Beds (convert to King) and 2 Upper Pullmans † 2 Twin Beds (convert to King) and Double Sofa Bed
- 2 Twin Beds (convert to King), Single Sofa Bed and 1 Upper Pullman
- U Unisex Wheelchair Accessible Restroom
- All accommodations are non-smoking.

Stateroom features and layouts may vary. Deck plan is subject to

Interconnecting staterooms (ideal for families and groups of friends)
Accessible staterooms are available for guests with disabilities. For details, please contact: For US guests: Call Guest Access Services at 1-800-438-6744 ext. 70025, or visit

For Australia and New Zealand guests: Call the Carnival Reservations Department, Guest Services: Australia 13 31 94; New Zealand 0800 442 095.

7A Balcony (obstructed views) 8A 8B 8C 8D 8E 8F Balcony

8J 8K Extended Balcony 8M 8N Aft-View Extended Balcony

Gross Tonnage: 88,500 Length: 963 feet Beam: 106 feet Cruising Speed: 22 Knots Guest Capacity: 2,124 (Double Occupancy) Total Staff: 930 Registry: The Bahamas

Grand Suite

Riviera • Deck 1

Promenade • Deck 2

Atlantic • Deck 3

Main • Deck 4

Upper • Deck 5

∟mpress • ⊔еск σ

Lido • Deck 9

Sun • Deck 10