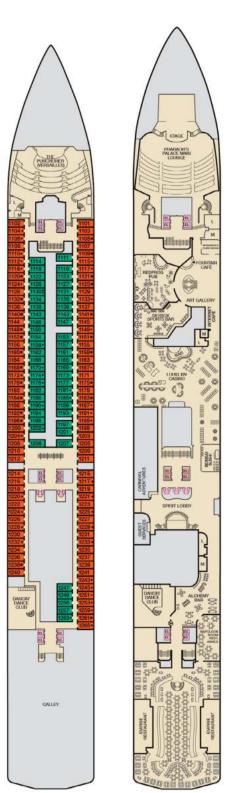

Atlantic • Deck 3

Main • Deck 4

Upper • Deck 5

∟mpress • ⊔еск σ

Lido • Deck 9

Sun • Deck 10