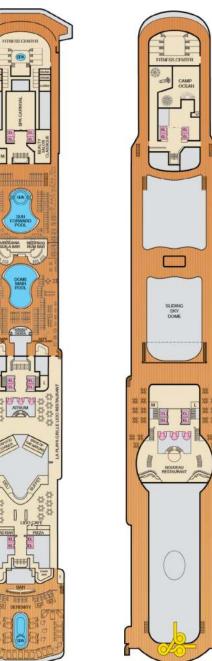

Atlantic • Deck 3

Main • Deck 4

Upper • Deck 5

∟mpress • ⊔еск σ

Lido • Deck 9

Sun • Deck 10