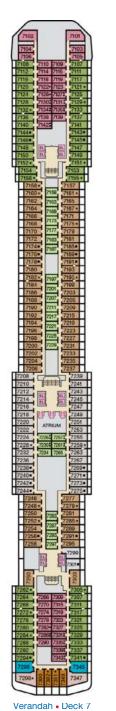

## Deck Plan • CARNIVAL SPIRIT®

## **ACCOMMODATIONS SYMBOL LEGEND**

- ★ 2 Twin Beds (convert to King) and Single Sofa Bed
- 2 Twin Beds (convert to King) and 1 Upper Pullman
- : 2 Twin Beds (convert to King) and 2 Upper Pullmans † 2 Twin Beds (convert to King) and Double Sofa Bed
- 2 Twin Beds (convert to King), Single Sofa Bed and 1 Upper Pullman
- U Unisex Wheelchair Accessible Restroom
- All accommodations are non-smoking.

Atlantic • Deck 3

Main • Deck 4

Upper • Deck 5

∟mpress • ⊔еск σ

Lido • Deck 9

Sun • Deck 10