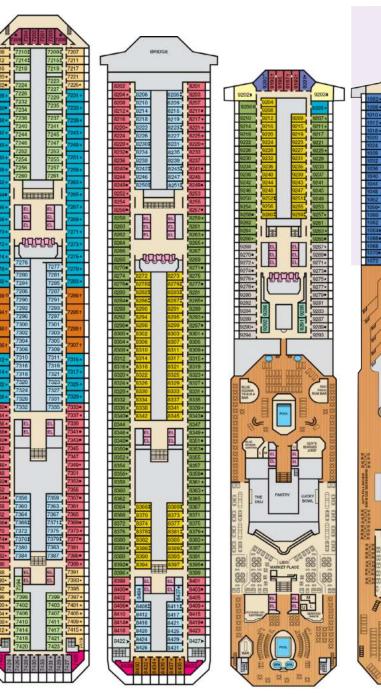

## CATEGORIES

7224

7240 7244 7246

81. 81. 81.

EL EL

EL S

Main • Deck 2 Lobby • Deck 3

Atlantic • Deck 4

## CARNIVAL SUNRISE

Panorama • Deck 10