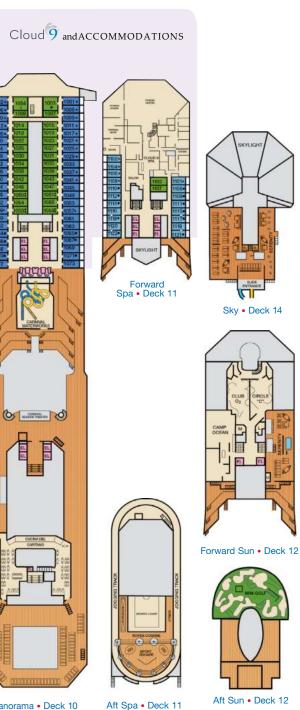

ME! Same A III GALLEY 010 6L 6L 5 U P

2 Twin Beds (convert to King), Single Sofa Bed with

Connecting staterooms (ideal for families and groups of friends)

• Stateroom with 2 Porthole Windows

★ Twin beds do not convert to a King Bed.

U Unisex Wheelchair Accessible Restroom

Convertible Bunk





4A 4B 4C 4D 4E 4F 4G 4S Interior staterooms:

Staterooms with obstructed views: 2428, 2429.

All accommodations are non-smoking.

61. 61. 61.

0

10

MU

FIL 0005

(D DUNITER )

8P

6B

Beds do not convert to King when both Upper Pullmans in use.

Cloud 9 Spa Balconies with obstructed views: 1001,1002.

## CATEGORIES

7224

7240 7244 7246

81. 81. 81.

EL EL

EL S









Main • Deck 2 Lobby • Deck 3

Atlantic • Deck 4

Promenade • Deck 5

Empress • Deck 7

Lido • Deck 9

Verandah • Deck 8





## CARNIVAL SUNRISE

Panorama • Deck 10