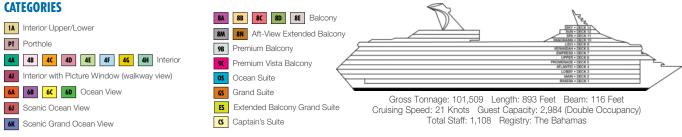

## CATEGORIES

7224

7240 7244 7246

81. 81. 81.

EL EL

EL S

Main • Deck 2 Lobby • Deck 3

Atlantic • Deck 4