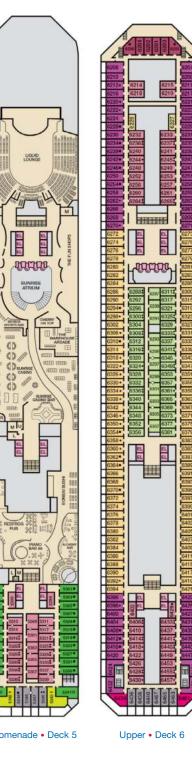

(does not convert to Twin Beds) and 1 Upper Pullman
- 2 Twin Beds (convert to King) and 2 Upper Pullmans
- 2 Twin Beds (convert to King), Single Sofa Bed and 1 Upper Pullman
- t 2 Twin Beds (convert to King) and Double Sofa Bed
- 2 Twin Beds (convert to King), Double Sofa Bed and 1 Lower Pullman
- 2204 2206 2210 2214 2218 2203 2205 2209 2215 2241 2245 41. 61. 61. EL EL EL. 乱 III 1000 且且 EL 2430 2434 2438 2442 2446 2448 2448 2431 2435 2439 2443 2447 2447 2449 2451
- L U M TITITI 보보보 anne DAM CONCAME! Same A III GALLEY 010 6L 6L 5 U P

2 Twin Beds (convert to King), Single Sofa Bed with

Connecting staterooms (ideal for families and groups of friends)

• Stateroom with 2 Porthole Windows

★ Twin beds do not convert to a King Bed.

U Unisex Wheelchair Accessible Restroom

Convertible Bunk





4A 4B 4C 4D 4E 4F 4G 4S Interior staterooms:

Staterooms with obstructed views: 2428, 2429.

All accommodations are non-smoking.

61. 61. 61.

0

10

MU

FIL 0005

(D DUNITER )

8P

6B

Beds do not convert to King when both Upper Pullmans in use.

Cloud 9 Spa Balconies with obstructed views: 1001,1002.

## CATEGORIES

7224

7240 7244 7246

81. 81. 81.

EL EL

EL S









Main • Deck 2 Lobby • Deck 3

Atlantic • Deck 4

Promenade • Deck 5

Empress • Deck 7

Lido • Deck 9

Verandah • Deck 8





## CARNIVAL SUNRISE

Panorama • Deck 10