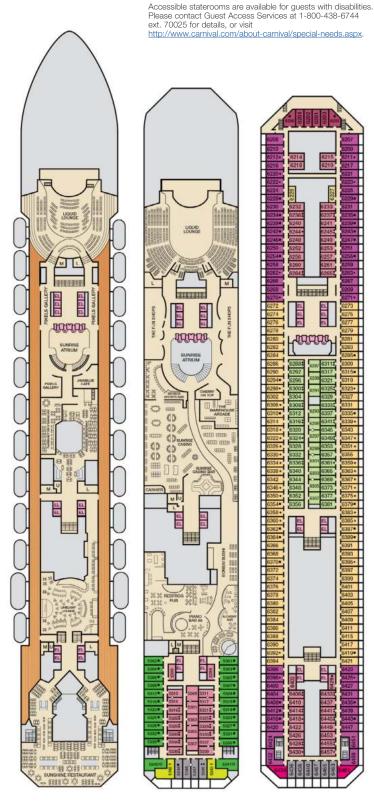

## Deck Plans • CARNIVAL SUNRISE®

## ACCOMMODATIONS SYMBOL LEGEND

- ▲ Twin Bed and Single Sofa Bed
- King Bed does not convert to Twin Beds

STREET

EL EL EL EL

1308:

130

EL. EL EL

a

1370: 1374-1378-1382-1386

TIT

- ★ 2 Twin Beds (convert to King) and Single Sofa Bed
- 2 Twin Beds (convert to King) and 1 Upper Pullman Sking Bed (does not convert to Twin Beds) and Single Sofa Bed
- King Bed (does not convert to Twin Beds) and 1 Upper Pullman
- 2 Twin Beds (convert to King) and 2 Upper Pullmans
- 2 Twin Beds (convert to King), Single Sofa Bed and 1 Upper Pullman
- t 2 Twin Beds (convert to King) and Double Sofa Bed
- 2 Twin Beds (convert to King), Double Sofa Bed and 1 Lower Pullman
- 2204 2206 2210 2214 2218 2203 2205 2209 2215 2241 2245 41. 61. 61. EL EL EL. 乱 III 1000 且且 EL 2430 2434 2438 2442 2446 2448 2448 2431 2435 2439 2443 2447 2447 2449 2451
- L U M TITITI 보보보 anne DAM CONCAME! Same A III GALLEY 010 6L 6L 5 U P

2 Twin Beds (convert to King), Single Sofa Bed with

Connecting staterooms (ideal for families and groups of friends)

• Stateroom with 2 Porthole Windows

★ Twin beds do not convert to a King Bed.

U Unisex Wheelchair Accessible Restroom

Convertible Bunk

4A 4B 4C 4D 4E 4F 4G 4S Interior staterooms:

Staterooms with obstructed views: 2428, 2429.

All accommodations are non-smoking.

61. 61. 61.

0

10

MU

FIL 0005

(D DUNITER )

8P

6B

Beds do not convert to King when both Upper Pullmans in use.

Cloud 9 Spa Balconies with obstructed views: 1001,1002.