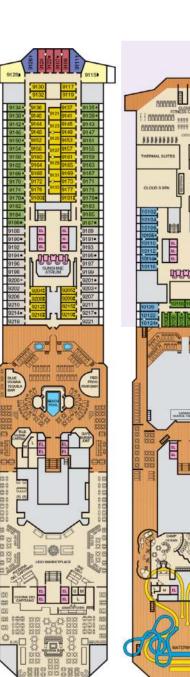

Deck 1

n.

Deck 2 Lobby • Deck 3 Mezzanine • Deck 4

61. 61.

nondo

LIMELIGHT

Promenade • Deck 5

Deck 6

Deck 8

Deck 7

Lido • Deck 9

Spa & Waterworks • Deck 10 Serenity & SportSquare Serenity • Deck 14

Aft • Deck 11

CARNIVAL

SUNSHINE