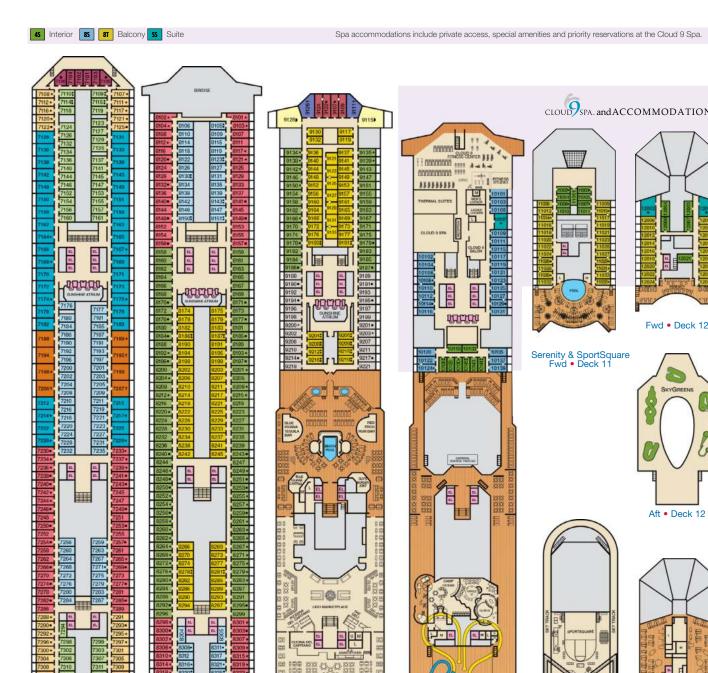

Deck 1

n.

Deck 2 Lobby • Deck 3 Mezzanine • Deck 4

61. 61.

nondo

LIMELIGHT

Promenade • Deck 5

Deck 6

Deck 8

Deck 7

Lido • Deck 9

Spa & Waterworks • Deck 10 Serenity & SportSquare Serenity • Deck 14

Aft • Deck 11

CARNIVAL

SUNSHINE