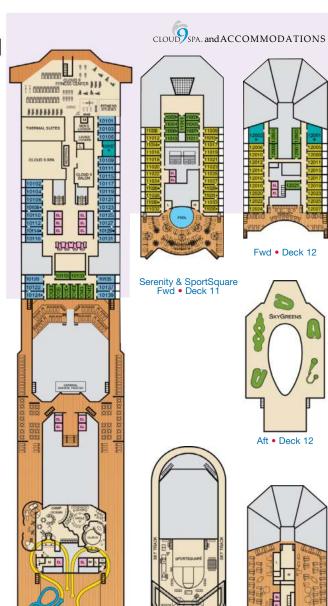

Deck 8

Deck 7

Lido • Deck 9

Spa & Waterworks • Deck 10 Serenity & SportSquare Serenity • Deck 14

Aft • Deck 11

CARNIVAL

SUNSHINE