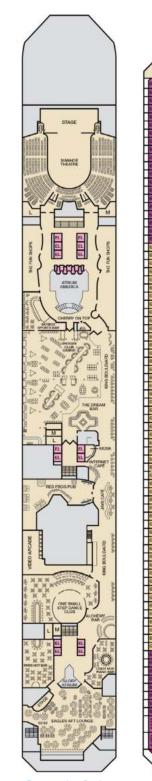

Empress • Deck 7

Gross Tonnage: 110,000 Length: 952 Feet Beam: 116 Feet Cruising Speed: 21 Knots Guest Capacity: 2,980 (Double Occupancy) Total Staff: 1,150 Registry: Panama

Deck

Plans