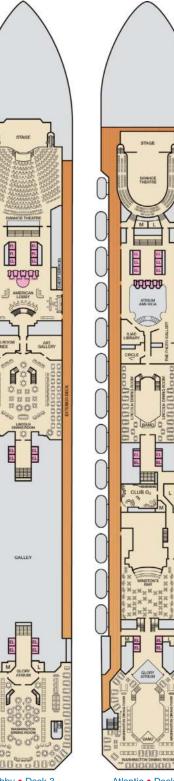

Riviera • Deck 1

Lobby • Deck 3

Atlantic • Deck 4

Promenade • Deck 5

Upper • Deck 6

TTT

EL

EL .