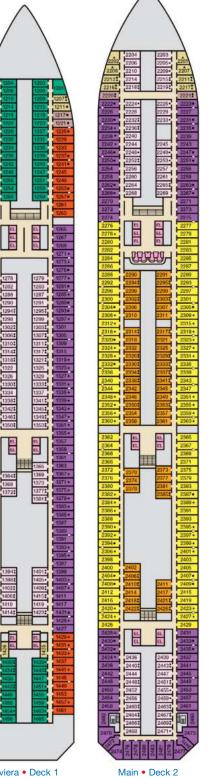

## ACCOMMODATIONS SYMBOL LEGEND

▲ Twin Bed and Single Sofa Bed

EL EL

乱

1364 1368 1372

1394: 1398: 1402: 1406: 1410

更乱

- ★ 2 Twin Beds (convert to King) and Single Sofa Bed
- · 2 Twin Beds (convert to King) and 1 Upper Pullman
- 2 Twin Beds (convert to King) and 2 Upper Pullmans
- 2 Twin Beds (convert to King), Single Sofa Bed and 1 Upper Pullman
- t 2 Twin Beds (convert to King) and Double Sofa Bed
- 2 Twin Beds (convert to King), Double Sofa Bed and 1 Lower Pullman
- 2 Twin Beds (convert to King), Single Sofa Bed with Convertible Bunk
- Stateroom with 2 Porthole Windows
- Connecting staterooms (ideal for families and groups of friends) ★ Twin beds do not convert to a King Bed.
- 6B Staterooms with obstructed views: 2446, 2449.

All accommodations are non-smoking.

Accessible staterooms are available for guests with disabilities. Please contact Guest Access Services at 1-800-438-6744 ext. 70025 for details, or visit http://www.carnival.com/about-carnival/special-needs.aspx.

6214

TIT

龍鼠 81. 61. 61.

6296 6290

6364

CATEGORIES

1A Interior Upper/Lower

8A 8B 8C 8D 8E 8F Balcony