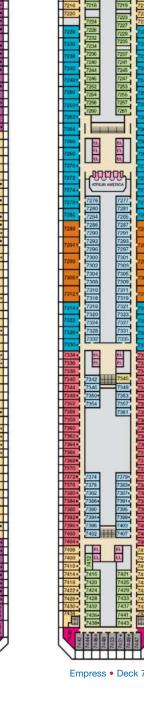

Empress • Deck 7

Gross Tonnage: 110,000 Length: 952 Feet Beam: 116 Feet Cruising Speed: 21 Knots Guest Capacity: 2,980 (Double Occupancy) Total Staff: 1,150 Registry: Panama

Deck

Plans