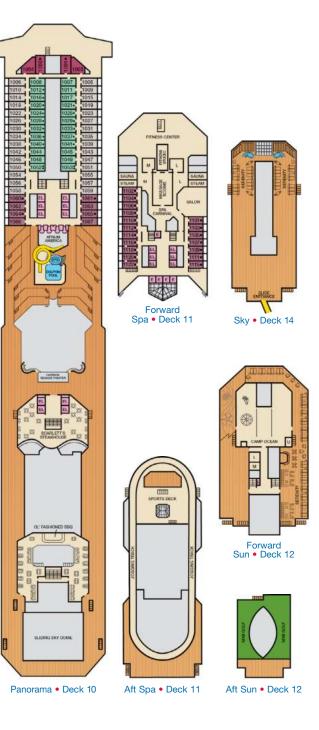

6214

TIT

龍鼠 81. 61. 61.

6296 6290

6364

CATEGORIES

1A Interior Upper/Lower

8A 8B 8C 8D 8E 8F Balcony