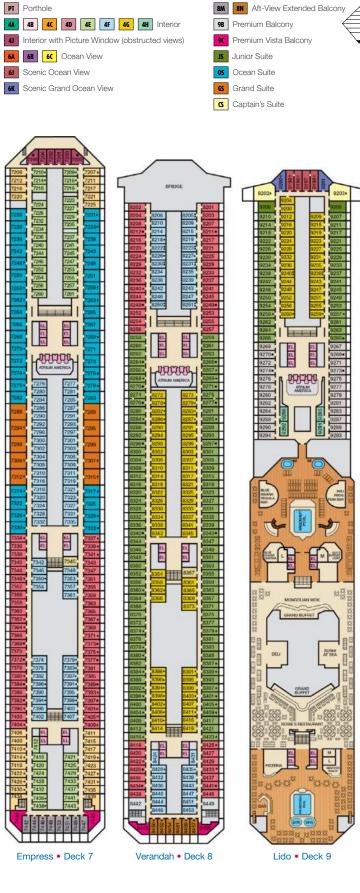

## ACCOMMODATIONS SYMBOL LEGEND

▲ Twin Bed and Single Sofa Bed

EL EL

乱

1364 1368 1372

1394: 1398: 1402: 1406: 1410

更乱

- ★ 2 Twin Beds (convert to King) and Single Sofa Bed
- · 2 Twin Beds (convert to King) and 1 Upper Pullman
- 2 Twin Beds (convert to King) and 2 Upper Pullmans
- 2 Twin Beds (convert to King), Single Sofa Bed and 1 Upper Pullman
- t 2 Twin Beds (convert to King) and Double Sofa Bed
- 2 Twin Beds (convert to King), Double Sofa Bed and 1 Lower Pullman
- 2 Twin Beds (convert to King), Single Sofa Bed with Convertible Bunk
- Stateroom with 2 Porthole Windows
- Connecting staterooms (ideal for families and groups of friends) ★ Twin beds do not convert to a King Bed.
- 6B Staterooms with obstructed views: 2446, 2449.

All accommodations are non-smoking.

Accessible staterooms are available for guests with disabilities. Please contact Guest Access Services at 1-800-438-6744 ext. 70025 for details, or visit http://www.carnival.com/about-carnival/special-needs.aspx.

Empress • Deck 7

Gross Tonnage: 110,000 Length: 952 Feet Beam: 116 Feet Cruising Speed: 21 Knots Guest Capacity: 2,980 (Double Occupancy) Total Staff: 1,150 Registry: Panama

Deck

Plans