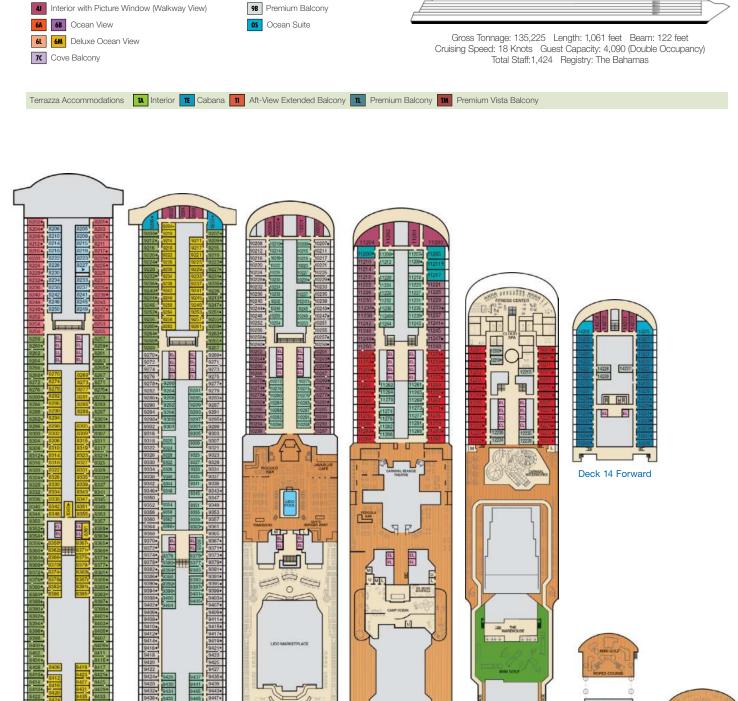

## **ACCOMMODATIONS SYMBOL LEGEND**

- ★ 2 Twin Beds (convert to King) and Single Sofa Bed
- 2 Twin Beds (convert to King) and 1 Upper Pullman
- King Bed (does not convert to Twin Beds) and 1 Upper Pullman
   2 Twin Beds (convert to King) and 2 Upper Pullmans
- 2 Twin Beds (convert to King) and 2 Opper Fairmans
   2 Twin Beds (convert to King), Single Sofa Bed and 1 Upper Pullman
- = 2 Twin Beds (convert to King), Single Sofa Bed with
- † 2 Twin Beds (convert to King) and Double Sofa Bed
- ➤ King Bed does not convert to Twin Beds
- Stateroom with 2 Porthole Windows
   Connecting staterooms (ideal for families and groups
- U Unisex Wheelchair Accessible Restroom
- Ocean Suite with obstructed views: 9205, 9206.
- toriver to rung), single sola bed with high state of the structed views: 1460, 1473, 2452, 2475

All accommodations are non-smoking.

Accessible staterooms are available for guests with disabilities. Please contact Guest Access Services at 1-800-438-6744 ext. 70025 for details, or visit https://www.carnival.com/about-carnival/special-needs.aspx.

## CATEGORIES 1A Interior Upper/Lower 4A 4B 4C 4D 4E 4F 46 4H 4I Interior 4B Aft-View Extended Balcony 1A Interior with Picture Window (Walkway View) 9B Premium Balcony

Deck 14 Aft

Deck 12

Deck 1 Deck 2 Deck 3 Deck 4 Deck 5 Deck 6 Deck 7 Deck 8