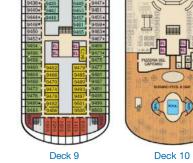

## **ACCOMMODATIONS SYMBOL LEGEND**

- ★ 2 Twin Beds (convert to King) and Single Sofa Bed
- 2 Twin Beds (convert to King) and 1 Upper Pullman
- King Bed (does not convert to Twin Beds) and 1 Upper Pullman
   2 Twin Beds (convert to King) and 2 Upper Pullmans
- 2 Twin Beds (convert to King) and 2 Opper Fairmans
   2 Twin Beds (convert to King), Single Sofa Bed and 1 Upper Pullman
- = 2 Twin Beds (convert to King), Single Sofa Bed with
- † 2 Twin Beds (convert to King) and Double Sofa Bed
- ➤ King Bed does not convert to Twin Beds
- Stateroom with 2 Porthole Windows
   Connecting staterooms (ideal for families and groups
- U Unisex Wheelchair Accessible Restroom
- Ocean Suite with obstructed views: 9205, 9206.
- toriver to rung), single sola bed with high state of the structed views: 1460, 1473, 2452, 2475

All accommodations are non-smoking.

Accessible staterooms are available for guests with disabilities. Please contact Guest Access Services at 1-800-438-6744 ext. 70025 for details, or visit https://www.carnival.com/about-carnival/special-needs.aspx.

## CATEGORIES 1A Interior Upper/Lower 4A 4B 4C 4D 4E 4F 46 4H 4I Interior 4B Aft-View Extended Balcony 1A Interior with Picture Window (Walkway View) 9B Premium Balcony

Deck 14 Aft

Deck 12

Deck 1 Deck 2 Deck 3 Deck 4 Deck 5 Deck 6 Deck 7 Deck 8