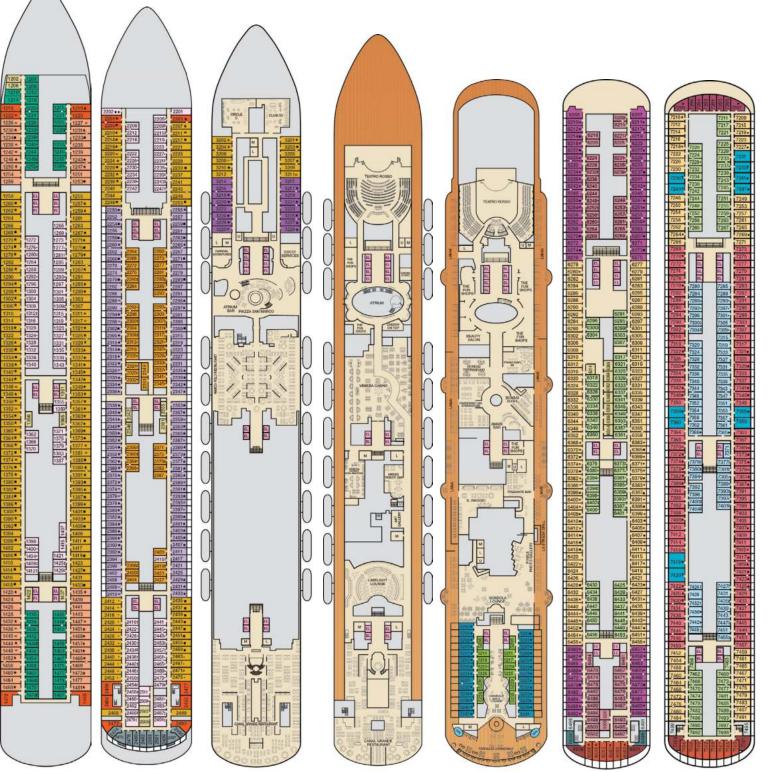

## **ACCOMMODATIONS SYMBOL LEGEND**

- ★ 2 Twin Beds (convert to King) and Single Sofa Bed
- 2 Twin Beds (convert to King) and 1 Upper Pullman
- King Bed (does not convert to Twin Beds) and 1 Upper Pullman
   2 Twin Beds (convert to King) and 2 Upper Pullmans
- 2 Twin Beds (convert to King) and 2 Opper Fairmans
   2 Twin Beds (convert to King), Single Sofa Bed and 1 Upper Pullman
- = 2 Twin Beds (convert to King), Single Sofa Bed with
- † 2 Twin Beds (convert to King) and Double Sofa Bed
- ➤ King Bed does not convert to Twin Beds
- Stateroom with 2 Porthole Windows
   Connecting staterooms (ideal for families and groups
- U Unisex Wheelchair Accessible Restroom
- Ocean Suite with obstructed views: 9205, 9206.
- toriver to rung), single sola bed with high state of the structed views: 1460, 1473, 2452, 2475

All accommodations are non-smoking.

Accessible staterooms are available for guests with disabilities. Please contact Guest Access Services at 1-800-438-6744 ext. 70025 for details, or visit https://www.carnival.com/about-carnival/special-needs.aspx.

## CATEGORIES 1A Interior Upper/Lower 4A 4B 4C 4D 4E 4F 46 4H 4I Interior 4B Aft-View Extended Balcony 1A Interior with Picture Window (Walkway View) 9B Premium Balcony

Deck 14 Aft

Deck 12

Deck 1 Deck 2 Deck 3 Deck 4 Deck 5 Deck 6 Deck 7 Deck 8