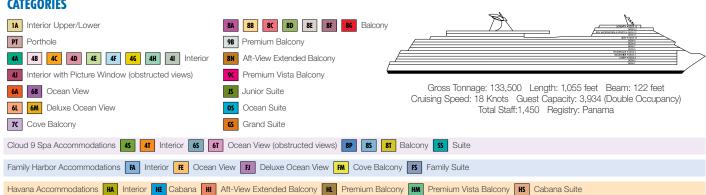

## ACCOMMODATIONS SYMBOL LEGEND

- ▲ Twin Bed and Single Sofa Bed
- ★ 2 Twin Beds (convert to King) and Single Sofa Bed
- 2 Twin Beds (convert to King) and 1 Upper Pullman
- 2 Twin Beds (convert to King) and 2 Upper Pullmans ■ 2 Twin Beds (convert to King), Single Sofa Bed and 1 Upper Pullman
- 1 Upper Pullman Stateroom with 2 Porthole Windows

Upper Pullmans in use.

Connecting staterooms (ideal for families and groups of friends)

t 2 Twin Beds (convert to King) and Double Sofa Bed

✓ 2 Twin Beds (convert to King), Single Sofa Bed and 2 Upper Pullmans. Beds do not convert to King when both

2 Twin Beds (convert to King), Double Sofa Bed and

- ★ Twin Beds do not convert to a King Bed. U Unisex Wheelchair Accessible Restroom
- Junior Suites with obstructed views: 9205, 9206.
- 68 Staterooms with obstructed views: 3222, 3226, 3230, 3234, 3238, 3242, 3219, 3221, 3225, 3229, 3233, 3237
- All accommodations are non-smoking.
- Accessible staterooms are available for guests with disabilities. Please contact Guest Access Services at 1-800-438-6744 ext. 70025 for details, or visit https://www.carnival.com/about-carnival/special-needs.aspx.

Deck 1

Promenade • Deck 5

Deck 6

Deck 7

| 85 81 Balcony SS Suite                                  |
|---------------------------------------------------------|
|                                                         |
| ove Balcony <b>IS</b> Family Suite                      |
|                                                         |
| ium Balcony IIM Premium Vista Balcony IIIS Cabana Suite |
|                                                         |