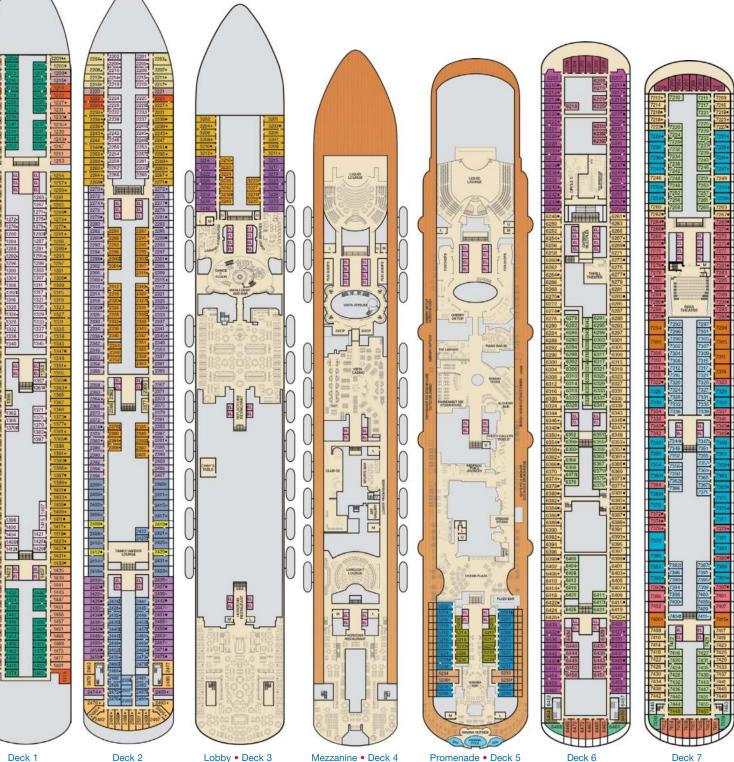

Deck 1

Promenade • Deck 5

Deck 6

Deck 7

| 85 81 Balcony SS Suite                                  |
|---------------------------------------------------------|
|                                                         |
| ove Balcony <b>IS</b> Family Suite                      |
|                                                         |
| ium Balcony IIM Premium Vista Balcony IIIS Cabana Suite |
|                                                         |