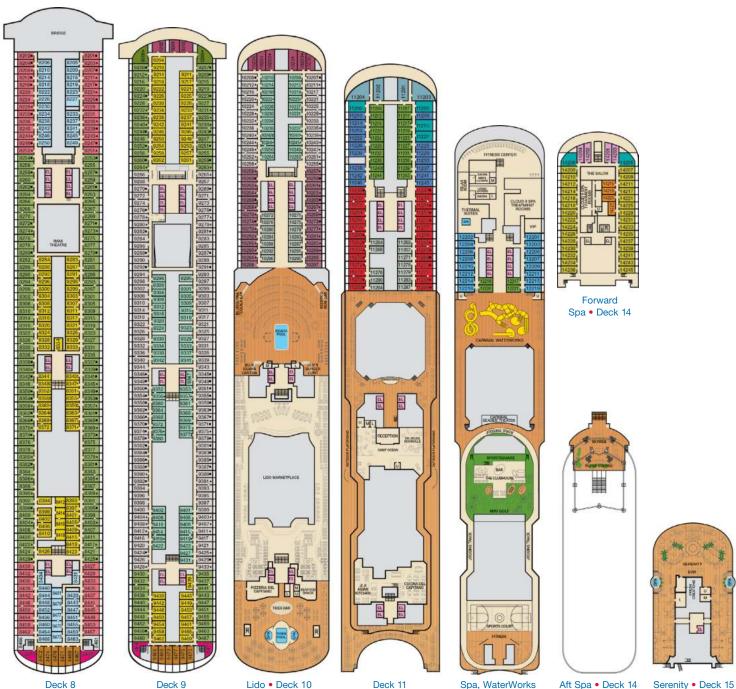

lmans in use.

Connecting staterooms (ideal for families and groups of friends)

t 2 Twin Beds (convert to King) and Double Sofa Bed

✓ 2 Twin Beds (convert to King), Single Sofa Bed and 2 Upper Pullmans. Beds do not convert to King when both

2 Twin Beds (convert to King), Double Sofa Bed and

- ★ Twin Beds do not convert to a King Bed. U Unisex Wheelchair Accessible Restroom
- Junior Suites with obstructed views: 9205, 9206.
- 68 Staterooms with obstructed views: 3222, 3226, 3230, 3234, 3238, 3242, 3219, 3221, 3225, 3229, 3233, 3237
- All accommodations are non-smoking.
- Accessible staterooms are available for guests with disabilities. Please contact Guest Access Services at 1-800-438-6744 ext. 70025 for details, or visit https://www.carnival.com/about-carnival/special-needs.aspx.









Deck 1

Promenade • Deck 5

Deck 6

Deck 7



| 85 81 Balcony SS Suite                                  |
|---------------------------------------------------------|
|                                                         |
| ove Balcony <b>IS</b> Family Suite                      |
|                                                         |
| ium Balcony IIM Premium Vista Balcony IIIS Cabana Suite |
|                                                         |



CARNIVAL VISTA

& Sports • Deck 12