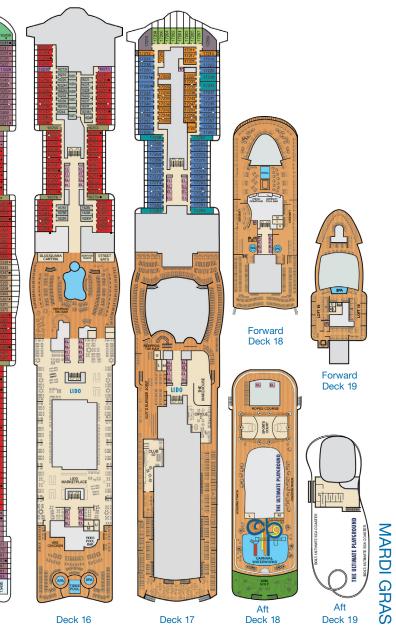

Deck 4

Deck 14

Deck 15

| ny 8  | V Fo | orward-View Extended Balcony | SS | Suite |  |  |  |
|-------|------|------------------------------|----|-------|--|--|--|
|       |      |                              |    |       |  |  |  |
|       |      |                              |    |       |  |  |  |
|       |      |                              |    |       |  |  |  |
| Suite | HU   | Cabana Corner Suite          |    |       |  |  |  |
|       |      |                              |    |       |  |  |  |