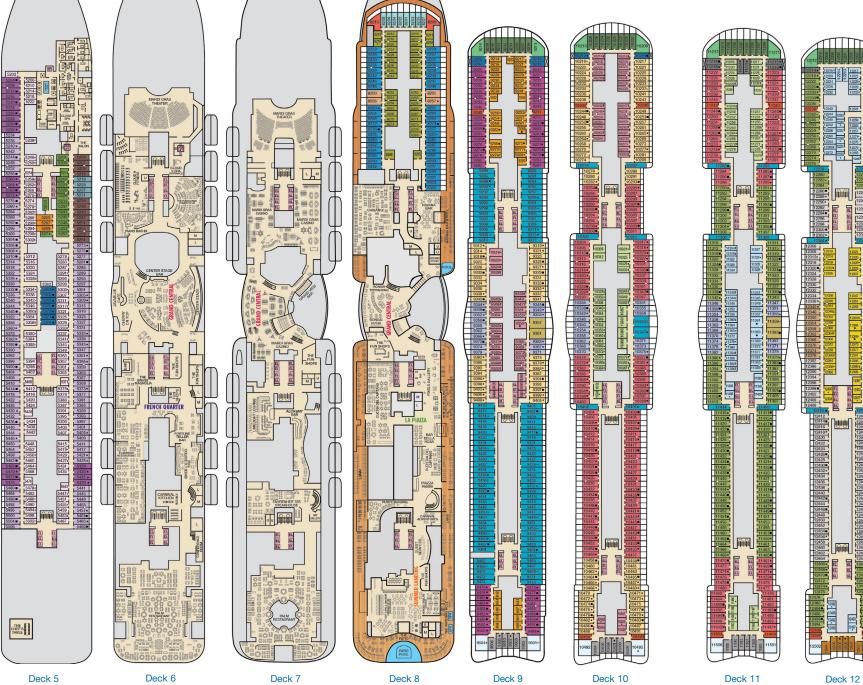

Deck 4

Deck 14

Deck 15

| ny 8  | V Fo | orward-View Extended Balcony | SS | Suite |  |  |  |
|-------|------|------------------------------|----|-------|--|--|--|
|       |      |                              |    |       |  |  |  |
|       |      |                              |    |       |  |  |  |
|       |      |                              |    |       |  |  |  |
| Suite | HU   | Cabana Corner Suite          |    |       |  |  |  |
|       |      |                              |    |       |  |  |  |